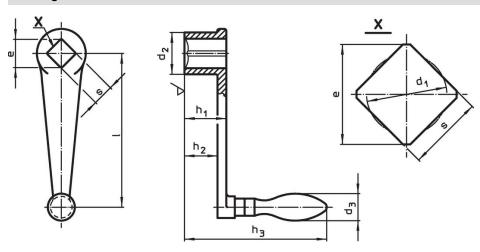

#### **Drawing**

## **Order information**

| Dimensions    |            |                  |    |                |                |                |                | d <sub>3</sub>   | I   | Art. No. |
|---------------|------------|------------------|----|----------------|----------------|----------------|----------------|------------------|-----|----------|
| 1             | s          | е                | d₁ | d <sub>2</sub> | h <sub>1</sub> | h <sub>2</sub> | h <sub>3</sub> | Machine handle Ø | _   |          |
|               | H11        | min.             |    |                |                | ~              |                |                  |     |          |
| [mm]          |            |                  |    |                |                |                |                | [mm]             | [g] |          |
|               |            |                  |    |                |                |                |                | • •              | .0. |          |
| with rotating | machine ha | ndle (EH 24460., |    |                |                |                |                |                  | 101 |          |