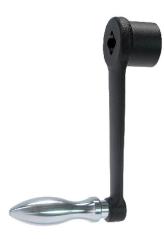

# Crank Handles • DIN 469 straight with square end DIN 79

24330.0070

# **Product Description**

With these crank handles, the seam is ground and blasted. The hub is machined.

#### Machine handle

Steel, turned, zinc-plated by galvanization, passivated

#### Handle body

· Nodular cast iron, plastic coated, black