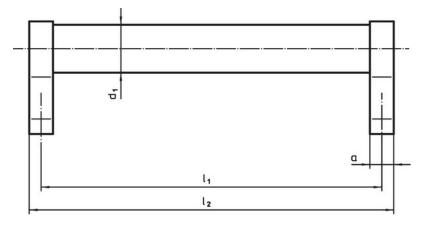

# Drawing

# **Order information**

| Dimensions     |                         |    |                |                |                |                |                |                |            |                | Ĩ   | Art. No.   |
|----------------|-------------------------|----|----------------|----------------|----------------|----------------|----------------|----------------|------------|----------------|-----|------------|
| d <sub>1</sub> | Ι <sub>1</sub><br>±0.25 | а  | b <sub>1</sub> | b <sub>2</sub> | b <sub>3</sub> | d <sub>2</sub> | h <sub>1</sub> | h <sub>2</sub> | h₃<br>min. | l <sub>2</sub> | -   |            |
| [mm]           |                         |    |                |                |                |                |                |                |            |                | [g] |            |
| black          |                         |    |                |                |                |                |                |                |            |                |     |            |
| 28             | 350                     | 14 | 25             | 50             | 66             | 6.5            | 50             | 66             | 17         | 364            | 493 | 24321.0615 |