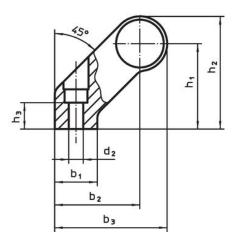

# Drawing

# **Order information**

| Dimensions     |                         |    |                |                |                |                |                |                |            |                | Ĩ   | Art. No.   |
|----------------|-------------------------|----|----------------|----------------|----------------|----------------|----------------|----------------|------------|----------------|-----|------------|
| d <sub>1</sub> | Ι <sub>1</sub><br>±0.25 | а  | b <sub>1</sub> | b <sub>2</sub> | b <sub>3</sub> | d <sub>2</sub> | h <sub>1</sub> | h <sub>2</sub> | h₃<br>min. | l <sub>2</sub> | -   |            |
| [mm]           |                         |    |                |                |                |                |                |                |            |                | [g] |            |
| black          |                         |    |                |                |                |                |                |                |            |                |     |            |
| 28             | 350                     | 14 | 25             | 50             | 66             | 6.5            | 50             | 66             | 17         | 364            | 493 | 24321.0615 |