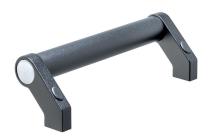

## **Product Description**

Tubular handles are used, for example, on machine doors. These tubular handles made of aluminium are characterised by their ergonomic and robust construction and modern design. This version is equipped with angled handle legs (legs).