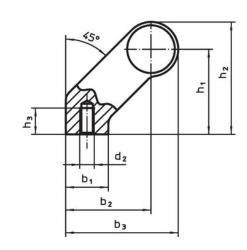

### **Drawing**

## **Order information**

| Dimensions     |                         |   |                       |                |                       |                |                |                |            |                | I   | Art. No. |
|----------------|-------------------------|---|-----------------------|----------------|-----------------------|----------------|----------------|----------------|------------|----------------|-----|----------|
| d <sub>1</sub> | l <sub>1</sub><br>±0.25 | а | <b>b</b> <sub>1</sub> | b <sub>2</sub> | <b>b</b> <sub>3</sub> | d <sub>2</sub> | h <sub>1</sub> | h <sub>2</sub> | h₃<br>min. | l <sub>2</sub> |     |          |
| [mm]           |                         |   |                       |                |                       |                |                |                |            |                | F1  |          |
|                |                         |   |                       |                | Liiiiii               |                |                |                |            |                | [g] |          |
| black          | ,                       |   |                       |                | ניייייי               |                |                |                |            |                | [8] |          |