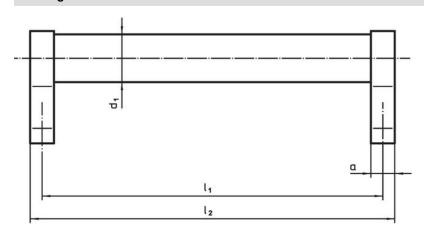

### **Drawing**

## **Order information**

| Dimensions     |                         |   |                       |                |                       |                |                |                |            |                | I   | Art. No. |
|----------------|-------------------------|---|-----------------------|----------------|-----------------------|----------------|----------------|----------------|------------|----------------|-----|----------|
| d <sub>1</sub> | l <sub>1</sub><br>±0.25 | а | <b>b</b> <sub>1</sub> | b <sub>2</sub> | <b>b</b> <sub>3</sub> | d <sub>2</sub> | h <sub>1</sub> | h <sub>2</sub> | h₃<br>min. | l <sub>2</sub> |     |          |
| [mm]           |                         |   |                       |                |                       |                |                |                |            |                | F1  |          |
|                |                         |   |                       |                | Liiiiii               |                |                |                |            |                | [g] |          |
| black          | ,                       |   |                       |                | ניייייי               |                |                |                |            |                | [8] |          |