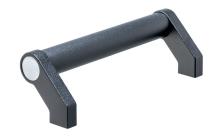

## **Product Description**

Tubular handles are used, for example, on machine doors.

These tubular handles made of aluminium are characterised by their ergonomic and robust construction and modern design. This version is equipped with angled handle legs (legs).

### Handle

 Aluminium, plastic coated, similar to RAL 9005 black, matt structure

## Handle shank

 Zinc die-cast, plastic coated, black, similar to RAL 9005, matt structure

## Cap

· Plastic, light grey