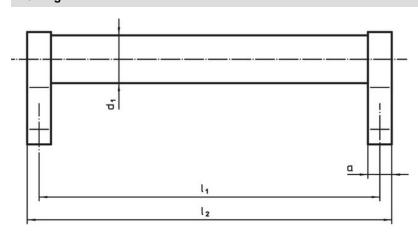

### **Drawing**

# **Order information**

| Dimensions     |                         |   |                       |                |                       |                |                |                |            |                | I I | Art. No. |
|----------------|-------------------------|---|-----------------------|----------------|-----------------------|----------------|----------------|----------------|------------|----------------|-----|----------|
| d <sub>1</sub> | l <sub>1</sub><br>±0.25 | а | <b>b</b> <sub>1</sub> | b <sub>2</sub> | <b>b</b> <sub>3</sub> | d <sub>2</sub> | h <sub>1</sub> | h <sub>2</sub> | h₃<br>min. | l <sub>2</sub> |     |          |
| [mm]           |                         |   |                       |                |                       |                |                |                |            |                | F1  |          |
|                |                         |   |                       |                | [mm]                  |                |                |                |            |                | [g] |          |
| black          | ,                       |   |                       |                | ניייייי               |                |                |                |            |                | [8] |          |