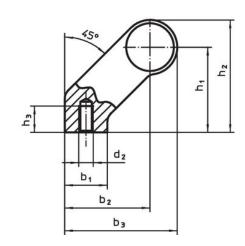

### **Drawing**

# **Order information**

| Dimensions     |                         |   |                       |                |                       |                |                |                |            |                | I I | Art. No. |
|----------------|-------------------------|---|-----------------------|----------------|-----------------------|----------------|----------------|----------------|------------|----------------|-----|----------|
| d <sub>1</sub> | l <sub>1</sub><br>±0.25 | а | <b>b</b> <sub>1</sub> | b <sub>2</sub> | <b>b</b> <sub>3</sub> | d <sub>2</sub> | h <sub>1</sub> | h <sub>2</sub> | h₃<br>min. | l <sub>2</sub> |     |          |
| [mm]           |                         |   |                       |                |                       |                |                |                |            |                | F1  |          |
|                |                         |   |                       |                | [mm]                  |                |                |                |            |                | [g] |          |
| black          | ,                       |   |                       |                | ניייייי               |                |                |                |            |                | [8] |          |