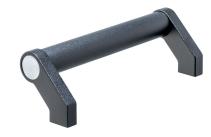

# **Product Description**

Tubular handles are used, for example, on machine doors.

These tubular handles made of aluminium are characterised by their ergonomic and robust construction and modern design. This version is equipped with angled handle legs (legs).

### Handle

 Aluminium, plastic coated, similar to RAL 9005 black, matt structure

### Handle shank

 Zinc die-cast, plastic coated, black, similar to RAL 9005, matt structure

## Cap

· Plastic, light grey