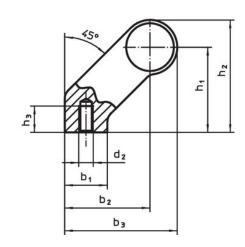

### **Drawing**

## **Order information**

| Dimensions     |                         |   |                |                |                |                |                |                |            |                | I   | Art. No. |
|----------------|-------------------------|---|----------------|----------------|----------------|----------------|----------------|----------------|------------|----------------|-----|----------|
| d <sub>1</sub> | l <sub>1</sub><br>±0.25 | а | b <sub>1</sub> | b <sub>2</sub> | b <sub>3</sub> | d <sub>2</sub> | h <sub>1</sub> | h <sub>2</sub> | h₃<br>min. | l <sub>2</sub> | _   |          |
| [mm]           |                         |   |                |                |                |                |                |                |            |                | [g] |          |
|                |                         |   |                |                |                |                |                |                |            |                |     |          |
| black          |                         |   |                |                |                |                |                |                |            |                |     |          |