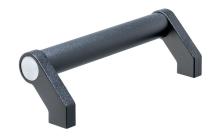

# **Product Description**

Tubular handles are used, for example, on machine doors.

These tubular handles made of aluminium are characterised by their ergonomic and robust construction and modern design. This version is equipped with angled handle legs (legs).

### Handle

· Aluminium, plastic coated, similar to RAL 9005 black, matt structure

### Handle shank

· Zinc die-cast, plastic coated, black, similar to RAL 9005, matt structure

## Cap

· Plastic, light grey