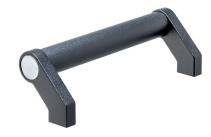

# **Product Description**

Tubular handles are used, for example, on machine doors.

These tubular handles made of aluminium are characterised by their ergonomic and robust construction and modern design. This version is equipped with angled handle legs (legs).

### Handle

· Aluminium, plastic coated, similar to RAL 9005 black, matt structure

### Handle shank

· Zinc die-cast, plastic coated, black, similar to RAL 9005, matt structure

## Cap

· Plastic, light grey