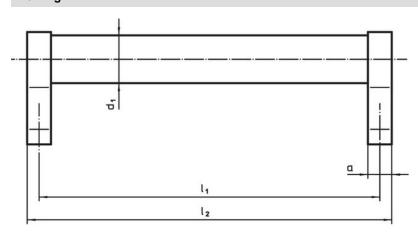

### **Drawing**

## **Order information**

| Dimensions     |                     |   |                |                |                |                |                |                |            |                | I   | Art. No. |
|----------------|---------------------|---|----------------|----------------|----------------|----------------|----------------|----------------|------------|----------------|-----|----------|
| d <sub>1</sub> | <b>l</b> ₁<br>±0.25 | а | b <sub>1</sub> | b <sub>2</sub> | b <sub>3</sub> | d <sub>2</sub> | h <sub>1</sub> | h <sub>2</sub> | h₃<br>min. | l <sub>2</sub> | _   |          |
| [mm]           |                     |   |                |                |                |                |                |                |            |                | F1  |          |
|                |                     |   |                |                | [mm]           |                |                |                |            |                | [g] |          |
| black          |                     |   |                |                | Liiiiii        |                |                |                |            |                | [9] |          |