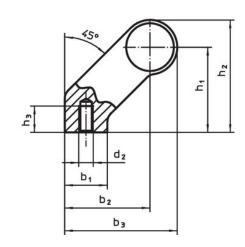

### **Drawing**

## **Order information**

| Dimensions     |                     |   |                |                |                |                |                |                |            |                | I   | Art. No. |
|----------------|---------------------|---|----------------|----------------|----------------|----------------|----------------|----------------|------------|----------------|-----|----------|
| d <sub>1</sub> | <b>l</b> ₁<br>±0.25 | а | b <sub>1</sub> | b <sub>2</sub> | b <sub>3</sub> | d <sub>2</sub> | h <sub>1</sub> | h <sub>2</sub> | h₃<br>min. | l <sub>2</sub> | _   |          |
| [mm]           |                     |   |                |                |                |                |                |                |            |                | F1  |          |
|                |                     |   |                |                | [mm]           |                |                |                |            |                | [g] |          |
| black          |                     |   |                |                | Liiiiii        |                |                |                |            |                | [9] |          |