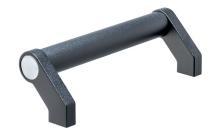

# **Product Description**

Tubular handles are used, for example, on machine doors.

These tubular handles made of aluminium are characterised by their ergonomic and robust construction and modern design. This version is equipped with angled handle legs (legs).