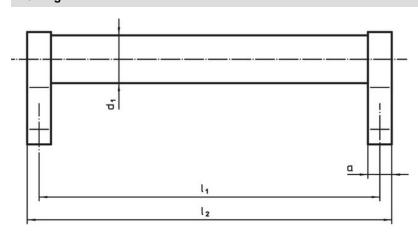

### **Drawing**

# **Order information**

| Dimensions     |                     |   |                |                |                       |                |                |                |            |                | I   | Art. No. |
|----------------|---------------------|---|----------------|----------------|-----------------------|----------------|----------------|----------------|------------|----------------|-----|----------|
| d <sub>1</sub> | <b>l</b> ₁<br>±0.25 | а | b <sub>1</sub> | b <sub>2</sub> | <b>b</b> <sub>3</sub> | d <sub>2</sub> | h <sub>1</sub> | h <sub>2</sub> | h₃<br>min. | l <sub>2</sub> | _   |          |
| [mm]           |                     |   |                |                |                       |                |                |                |            |                | F7  |          |
|                |                     |   |                |                | [mm]                  |                |                |                |            |                | [g] |          |
| black          |                     |   |                |                | lııııı                |                |                |                |            |                | [9] |          |