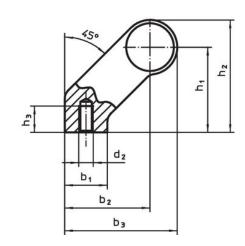

### **Drawing**

# **Order information**

| Dimensions     |                     |   |                |                |                       |                |                |                |            |                | I   | Art. No. |
|----------------|---------------------|---|----------------|----------------|-----------------------|----------------|----------------|----------------|------------|----------------|-----|----------|
| d <sub>1</sub> | <b>l</b> ₁<br>±0.25 | а | b <sub>1</sub> | b <sub>2</sub> | <b>b</b> <sub>3</sub> | d <sub>2</sub> | h <sub>1</sub> | h <sub>2</sub> | h₃<br>min. | l <sub>2</sub> | _   |          |
| [mm]           |                     |   |                |                |                       |                |                |                |            |                | F7  |          |
|                |                     |   |                |                | [mm]                  |                |                |                |            |                | [g] |          |
| black          |                     |   |                |                | lııııı                |                |                |                |            |                | [9] |          |