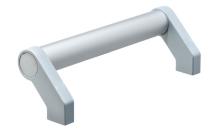

# **Product Description**

Tubular handles are used, for example, on machine doors.

These tubular handles made of aluminium are characterised by their ergonomic and robust construction and modern design. This version is equipped with angled handle legs (legs).