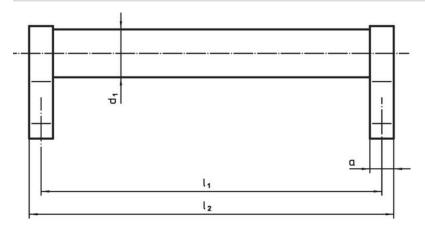

# **Drawing**

# Order information

| Dimensions     |                         |   |                |                |                |                |                |                |                    |                | -   | Art. No. |
|----------------|-------------------------|---|----------------|----------------|----------------|----------------|----------------|----------------|--------------------|----------------|-----|----------|
| d <sub>1</sub> | l <sub>1</sub><br>±0.25 | а | b <sub>1</sub> | b <sub>2</sub> | b <sub>3</sub> | d <sub>2</sub> | h <sub>1</sub> | h <sub>2</sub> | <b>h</b> ₃<br>min. | l <sub>2</sub> | _   |          |
| [mm]           |                         |   |                |                |                |                |                |                |                    |                | [g] |          |
|                |                         |   |                |                | []             |                |                |                |                    |                | เลา |          |
| silver         |                         |   |                |                | []             |                |                |                |                    |                | raı |          |