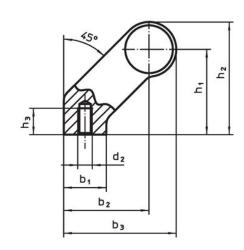

# **Drawing**

# Order information

| Dimensions     |                         |   |                |                |                |                |                |                |                    |                | -   | Art. No. |
|----------------|-------------------------|---|----------------|----------------|----------------|----------------|----------------|----------------|--------------------|----------------|-----|----------|
| d <sub>1</sub> | l <sub>1</sub><br>±0.25 | а | b <sub>1</sub> | b <sub>2</sub> | b <sub>3</sub> | d <sub>2</sub> | h <sub>1</sub> | h <sub>2</sub> | <b>h</b> ₃<br>min. | l <sub>2</sub> | _   |          |
| [mm]           |                         |   |                |                |                |                |                |                |                    |                | [g] |          |
|                |                         |   |                |                | []             |                |                |                |                    |                | เลา |          |
| silver         |                         |   |                |                | []             |                |                |                |                    |                | raı |          |