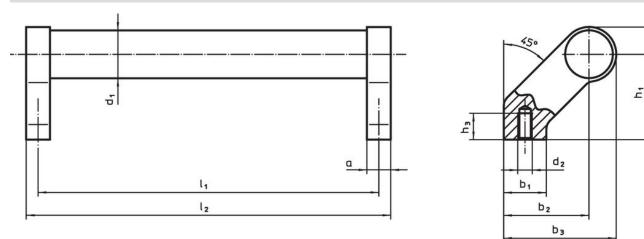

# Drawing

# **Order information**

| Dimensions     |                |    |                |                |                |                |                |                |                |                | <b>I</b> | Art. No.   |
|----------------|----------------|----|----------------|----------------|----------------|----------------|----------------|----------------|----------------|----------------|----------|------------|
| d <sub>1</sub> | l <sub>1</sub> | а  | b <sub>1</sub> | b <sub>2</sub> | b <sub>3</sub> | d <sub>2</sub> | h <sub>1</sub> | h <sub>2</sub> | h <sub>3</sub> | l <sub>2</sub> | _        |            |
|                | ±0.25          |    |                |                |                |                |                |                | min.           |                |          |            |
| [mm]           |                |    |                |                |                |                |                |                |                |                | [g]      |            |
| silver         |                |    |                |                |                |                |                |                |                |                |          |            |
| 30             | 350            | 17 | 27             | 51             | 68             | M8             | 51             | 68             | 15             | 367            | 501      | 24321.0080 |