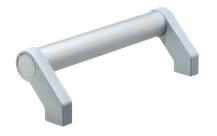

### **Product Description**

Tubular handles are used, for example, on machine doors. These tubular handles made of aluminium are characterised by their ergonomic and robust construction and modern design. This version is equipped with angled handle legs (legs).