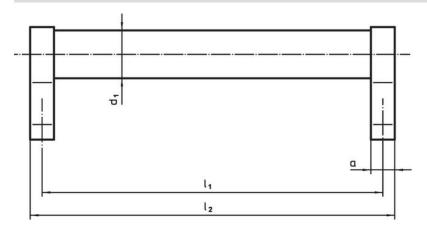

# **Drawing**

# Order information

| Dimensions |             |   |                |                |                       |                |                |                |                    |                | I   | Art. No. |
|------------|-------------|---|----------------|----------------|-----------------------|----------------|----------------|----------------|--------------------|----------------|-----|----------|
| d₁         | l₁<br>±0.25 | а | b <sub>1</sub> | b <sub>2</sub> | <b>b</b> <sub>3</sub> | d <sub>2</sub> | h <sub>1</sub> | h <sub>2</sub> | <b>h</b> ₃<br>min. | l <sub>2</sub> | _   |          |
| [mm]       |             |   |                |                |                       |                |                |                |                    |                | [g] |          |
|            |             |   |                |                |                       |                |                |                |                    |                | 101 |          |
| silver     |             |   |                |                |                       |                |                |                |                    |                | 133 |          |