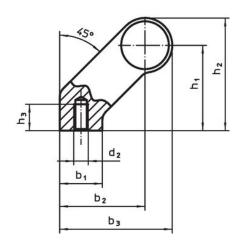

# **Drawing**

# Order information

| Dimensions |             |   |                |                |                       |                |                |                |                    |                | I   | Art. No. |
|------------|-------------|---|----------------|----------------|-----------------------|----------------|----------------|----------------|--------------------|----------------|-----|----------|
| d₁         | l₁<br>±0.25 | а | b <sub>1</sub> | b <sub>2</sub> | <b>b</b> <sub>3</sub> | d <sub>2</sub> | h <sub>1</sub> | h <sub>2</sub> | <b>h</b> ₃<br>min. | l <sub>2</sub> | _   |          |
| [mm]       |             |   |                |                |                       |                |                |                |                    |                | [g] |          |
|            |             |   |                |                |                       |                |                |                |                    |                | 101 |          |
| silver     |             |   |                |                |                       |                |                |                |                    |                | 133 |          |