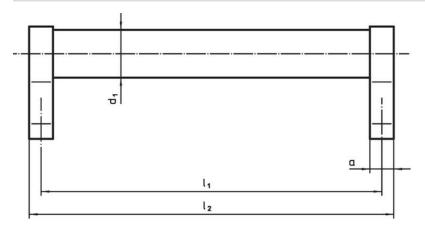

## **Drawing**

### **Order information**

| Dimensions     |                         |   |                |                |                |                |                |                |            |                | I   | Art. No.   |
|----------------|-------------------------|---|----------------|----------------|----------------|----------------|----------------|----------------|------------|----------------|-----|------------|
| d <sub>1</sub> | l <sub>1</sub><br>±0.25 | а | b <sub>1</sub> | b <sub>2</sub> | b <sub>3</sub> | d <sub>2</sub> | h <sub>1</sub> | h <sub>2</sub> | h₃<br>min. | l <sub>2</sub> |     |            |
| [mm]           |                         |   |                |                |                |                |                |                |            |                | [g] |            |
| silver         |                         |   |                |                |                |                |                |                |            |                |     |            |
|                |                         |   |                | 42             | 54             | M6             | 42             | 54             | 12         | 412            | 317 | 24321.0030 |