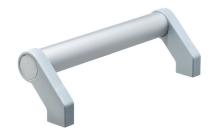

## **Product Description**

Tubular handles are used, for example, on machine doors.

These tubular handles made of aluminium are characterised by their ergonomic and robust construction and modern design. This version is equipped with angled handle legs (legs).