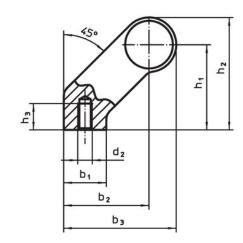

## **Drawing**

### **Order information**

| Dimensions     |                         |   |                |                |                |                |                |                |            |                | I   | Art. No.   |
|----------------|-------------------------|---|----------------|----------------|----------------|----------------|----------------|----------------|------------|----------------|-----|------------|
| d <sub>1</sub> | l <sub>1</sub><br>±0.25 | а | b <sub>1</sub> | b <sub>2</sub> | b <sub>3</sub> | d <sub>2</sub> | h <sub>1</sub> | h <sub>2</sub> | h₃<br>min. | l <sub>2</sub> |     |            |
| [mm]           |                         |   |                |                |                |                |                |                |            |                | [g] |            |
| silver         |                         |   |                |                |                |                |                |                |            |                |     |            |
|                |                         |   |                | 42             | 54             | M6             | 42             | 54             | 12         | 412            | 317 | 24321.0030 |