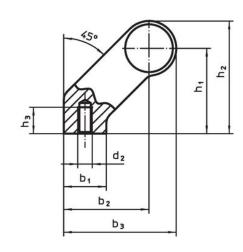

# **Drawing**

# Order information

| Dimensions     |                         |   |                |                |                       |                |                |                |                   |                | I   | Art. No. |
|----------------|-------------------------|---|----------------|----------------|-----------------------|----------------|----------------|----------------|-------------------|----------------|-----|----------|
| d <sub>1</sub> | l <sub>1</sub><br>±0.25 | а | b <sub>1</sub> | b <sub>2</sub> | <b>b</b> <sub>3</sub> | d <sub>2</sub> | h <sub>1</sub> | h <sub>2</sub> | <b>h₃</b><br>min. | l <sub>2</sub> | _   |          |
| [mm]           |                         |   |                |                |                       |                |                |                |                   |                | [g] |          |
|                |                         |   |                |                |                       |                |                |                |                   |                | .01 |          |
| silver         |                         |   |                |                |                       |                |                |                |                   |                | 101 |          |