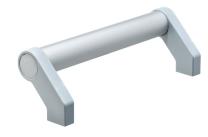

# **Product Description**

Tubular handles are used, for example, on machine doors.

These tubular handles made of aluminium are characterised by their ergonomic and robust construction and modern design. This version is equipped with angled handle legs (legs).