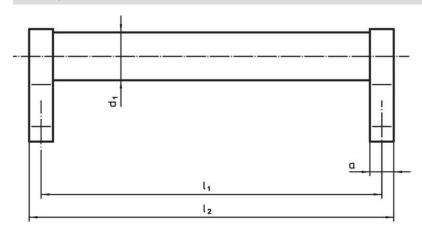

# **Drawing**

# Order information

| Dimensions     |                         |   |                |                |                       |                |                |                |                   |                | I   | Art. No. |
|----------------|-------------------------|---|----------------|----------------|-----------------------|----------------|----------------|----------------|-------------------|----------------|-----|----------|
| d <sub>1</sub> | l <sub>1</sub><br>±0.25 | а | b <sub>1</sub> | b <sub>2</sub> | <b>b</b> <sub>3</sub> | d <sub>2</sub> | h <sub>1</sub> | h <sub>2</sub> | <b>h₃</b><br>min. | l <sub>2</sub> | _   |          |
| [mm]           |                         |   |                |                |                       |                |                |                |                   |                | [g] |          |
|                |                         |   |                |                |                       |                |                |                |                   |                | .01 |          |
| silver         |                         |   |                |                |                       |                |                |                |                   |                | 101 |          |