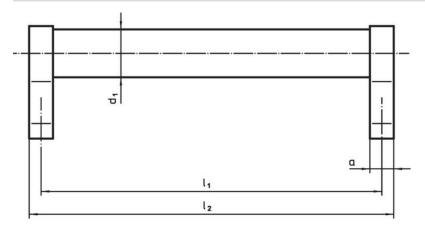

# **Drawing**

# **Order information**

| Dimensions     |                         |   |                |                |                       |                |                |                |            |                | I   | Art. No. |
|----------------|-------------------------|---|----------------|----------------|-----------------------|----------------|----------------|----------------|------------|----------------|-----|----------|
| d <sub>1</sub> | l <sub>1</sub><br>±0.25 | а | b <sub>1</sub> | b <sub>2</sub> | <b>b</b> <sub>3</sub> | d <sub>2</sub> | h <sub>1</sub> | h <sub>2</sub> | h₃<br>min. | l <sub>2</sub> | _   |          |
| [mm]           |                         |   |                |                |                       |                |                |                |            |                | [g] |          |
|                |                         |   |                |                |                       |                |                |                |            |                |     |          |
| silver         |                         |   |                |                |                       |                |                |                |            |                |     |          |