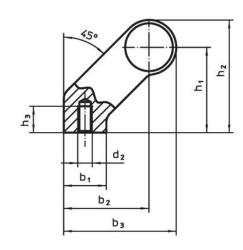

# **Drawing**

# **Order information**

| Dimensions     |                         |   |                |                |                       |                |                |                |            |                | I   | Art. No. |
|----------------|-------------------------|---|----------------|----------------|-----------------------|----------------|----------------|----------------|------------|----------------|-----|----------|
| d <sub>1</sub> | l <sub>1</sub><br>±0.25 | а | b <sub>1</sub> | b <sub>2</sub> | <b>b</b> <sub>3</sub> | d <sub>2</sub> | h <sub>1</sub> | h <sub>2</sub> | h₃<br>min. | l <sub>2</sub> | _   |          |
| [mm]           |                         |   |                |                |                       |                |                |                |            |                | [g] |          |
|                |                         |   |                |                |                       |                |                |                |            |                |     |          |
| silver         |                         |   |                |                |                       |                |                |                |            |                |     |          |