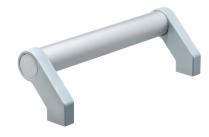

# **Product Description**

Tubular handles are used, for example, on machine doors.

These tubular handles made of aluminium are characterised by their ergonomic and robust construction and modern design. This version is equipped with angled handle legs (legs).

## Handle

· Aluminium, anodised

### Handle shank

· Zinc die-cast, plastic coated, silver, similar to RAL 9006, matt structure

· Plastic, light grey