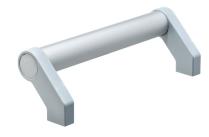

# **Product Description**

Tubular handles are used, for example, on machine doors.

These tubular handles made of aluminium are characterised by their ergonomic and robust construction and modern design. This version is equipped with angled handle legs (legs).

### Handle

· Aluminium, anodised

#### Handle shank

 Zinc die-cast, plastic coated, silver, similar to RAL 9006, matt structure

#### Cap

· Plastic, light grey