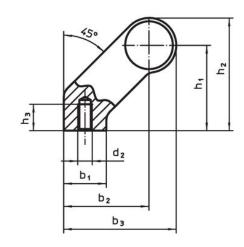

# **Drawing**

# Order information

| Dimensions     |                         |   |                |                |                       |                |    |                |            |                | I   | Art. No. |
|----------------|-------------------------|---|----------------|----------------|-----------------------|----------------|----|----------------|------------|----------------|-----|----------|
| d <sub>1</sub> | l <sub>1</sub><br>±0.25 | а | b <sub>1</sub> | b <sub>2</sub> | <b>b</b> <sub>3</sub> | d <sub>2</sub> | h₁ | h <sub>2</sub> | h₃<br>min. | l <sub>2</sub> | _   |          |
| [mm]           |                         |   |                |                |                       |                |    |                |            |                | [g] |          |
|                |                         |   |                |                |                       |                |    |                |            |                |     |          |
| silver         |                         |   |                |                |                       |                |    |                |            |                |     |          |