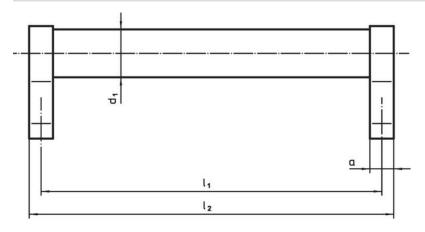

# **Drawing**

# Order information

| Dimensions     |                         |   |                |                |                       |                |    |                |            |                | I   | Art. No. |
|----------------|-------------------------|---|----------------|----------------|-----------------------|----------------|----|----------------|------------|----------------|-----|----------|
| d <sub>1</sub> | l <sub>1</sub><br>±0.25 | а | b <sub>1</sub> | b <sub>2</sub> | <b>b</b> <sub>3</sub> | d <sub>2</sub> | h₁ | h <sub>2</sub> | h₃<br>min. | l <sub>2</sub> | _   |          |
| [mm]           |                         |   |                |                |                       |                |    |                |            |                | [g] |          |
|                |                         |   |                |                |                       |                |    |                |            |                |     |          |
| silver         |                         |   |                |                |                       |                |    |                |            |                |     |          |