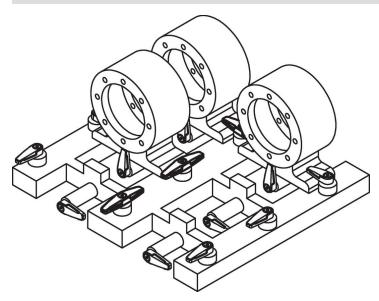

------|----------------|----|------|---------------|-----|------------|
| d <sub>1</sub> | d <sub>2</sub> | l <sub>1</sub> | I <sub>2</sub> | b    | h <sub>1</sub> | h <sub>2</sub> | h <sub>3</sub> | h₄ |      | max.          | _   |            |
|                |                |                |                | [mm] |                |                |                |    | [mm] | [N]           | [g] |            |
| silver         |                |                |                |      |                |                |                |    |      |               |     |            |
| M8             | 14             | 65             | 130            | 25.2 | 14             | 15.8           | 0.8            | 9  | 5    | 1000          | 225 | 24100.0651 |

# **Application example**



## Compliance

## **RoHS compliant**

Compliant according to Directive 2011/65/EU and Directive 2015/863.

## Does not contain SVHC substances

No SVHC substances with more than 0.1% w/w contained - SVHC list [REACH] as of 23.01.2024.

# Does not contain Proposition 65 substances

No Proposition 65 substances included. https://www.P65Warnings.ca.gov/

# Free from Conflict Minerals

This product does not contain any substances designated as "conflict minerals" such as tantalum, tin, gold or tungsten from the Democratic Republic of Congo or adjacent countries.