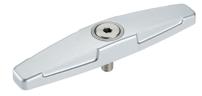

# Retaining Latches • double-sided 24100.0651

# **Product Description**

To be used for door locking, drawers and as handling aid etc. The retaining catch is indexing 4 x 90°.

ь

## Lever

• Zinc die-cast, silver, similar to RAL 9006

#### Inner parts

Dry powdered metal

#### Screw

Stainless steel A2 (ISO 10642)

ŕ

È