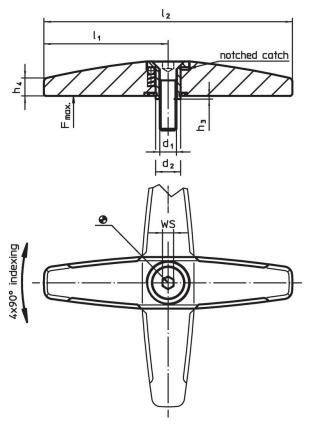

# Drawing

| Dimensions     |                |                |                |      |                |                |                |    | WS   | Load capacity | Ĩ   | Art. No.   |
|----------------|----------------|----------------|----------------|------|----------------|----------------|----------------|----|------|---------------|-----|------------|
| d <sub>1</sub> | d <sub>2</sub> | l <sub>1</sub> | I <sub>2</sub> | b    | h <sub>1</sub> | h <sub>2</sub> | h <sub>3</sub> | h₄ |      | max.          | _   |            |
|                |                |                |                | [mm] |                |                |                |    | [mm] | [N]           | [g] |            |
| silver         |                |                |                |      |                |                |                |    |      |               |     |            |
| M8             | 14             | 65             | 130            | 25.2 | 14             | 15.8           | 0.8            | 9  | 5    | 1000          | 225 | 24100.0651 |