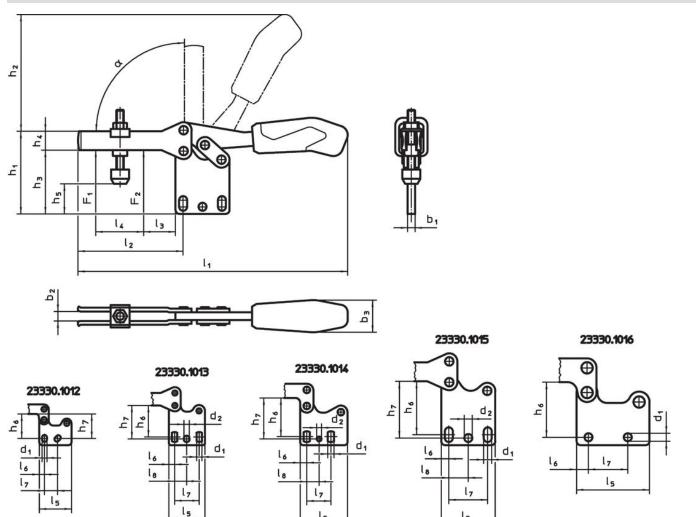

# Drawing

# **Order information**

|       | Clamping | Dimensions                                                                                                                                                                                                                                                                                                                                                                                                                                                                                                                                                                                                                                                                                                                                                                                                                                                                                                                                                                                                                                                                                                                                                                                                                                                                                                                                                                                                                                                                                                                                                                                                                                                                                                                                                                                                                                                                                                                                                                                                                                                                                                                                                                                                                                                                                                                                                                                                                                                                                                                                                                                                                                                                                                                                                                                                                                                                                                                                                                                                                                                                                                                                                                                                                                                                                                     | Hold                                 |            |          | T   | Art. No.   |
|-------|----------|----------------------------------------------------------------------------------------------------------------------------------------------------------------------------------------------------------------------------------------------------------------------------------------------------------------------------------------------------------------------------------------------------------------------------------------------------------------------------------------------------------------------------------------------------------------------------------------------------------------------------------------------------------------------------------------------------------------------------------------------------------------------------------------------------------------------------------------------------------------------------------------------------------------------------------------------------------------------------------------------------------------------------------------------------------------------------------------------------------------------------------------------------------------------------------------------------------------------------------------------------------------------------------------------------------------------------------------------------------------------------------------------------------------------------------------------------------------------------------------------------------------------------------------------------------------------------------------------------------------------------------------------------------------------------------------------------------------------------------------------------------------------------------------------------------------------------------------------------------------------------------------------------------------------------------------------------------------------------------------------------------------------------------------------------------------------------------------------------------------------------------------------------------------------------------------------------------------------------------------------------------------------------------------------------------------------------------------------------------------------------------------------------------------------------------------------------------------------------------------------------------------------------------------------------------------------------------------------------------------------------------------------------------------------------------------------------------------------------------------------------------------------------------------------------------------------------------------------------------------------------------------------------------------------------------------------------------------------------------------------------------------------------------------------------------------------------------------------------------------------------------------------------------------------------------------------------------------------------------------------------------------------------------------------------------------|--------------------------------------|------------|----------|-----|------------|
| size  | screw    |                                                                                                                                                                                                                                                                                                                                                                                                                                                                                                                                                                                                                                                                                                                                                                                                                                                                                                                                                                                                                                                                                                                                                                                                                                                                                                                                                                                                                                                                                                                                                                                                                                                                                                                                                                                                                                                                                                                                                                                                                                                                                                                                                                                                                                                                                                                                                                                                                                                                                                                                                                                                                                                                                                                                                                                                                                                                                                                                                                                                                                                                                                                                                                                                                                                                                                                | ford                                 | e          | _        |     |            |
|       |          | $      \mathbf{d}_1  \mathbf{d}_2  \mathbf{b}_1  \mathbf{b}_2  \mathbf{b}_3  \mathbf{h}_1  \mathbf{h}_2  \mathbf{h}_3  \mathbf{h}_4  \mathbf{h}_5  \mathbf{h}_5  \mathbf{h}_6  \mathbf{h}_7  \mathbf{l}_1  \mathbf{l}_2  \mathbf{l}_3  \mathbf{l}_4  \mathbf{l}_5  \mathbf{l}_6  \mathbf{l}_7  \mathbf{l}$ | I <sub>8</sub> <b>F</b> <sub>1</sub> | <b>-</b> 2 | min.max  |     |            |
|       | [mm]     | [mm]                                                                                                                                                                                                                                                                                                                                                                                                                                                                                                                                                                                                                                                                                                                                                                                                                                                                                                                                                                                                                                                                                                                                                                                                                                                                                                                                                                                                                                                                                                                                                                                                                                                                                                                                                                                                                                                                                                                                                                                                                                                                                                                                                                                                                                                                                                                                                                                                                                                                                                                                                                                                                                                                                                                                                                                                                                                                                                                                                                                                                                                                                                                                                                                                                                                                                                           | [kN                                  | ]          | [°C]     | [g] |            |
| Steel |          |                                                                                                                                                                                                                                                                                                                                                                                                                                                                                                                                                                                                                                                                                                                                                                                                                                                                                                                                                                                                                                                                                                                                                                                                                                                                                                                                                                                                                                                                                                                                                                                                                                                                                                                                                                                                                                                                                                                                                                                                                                                                                                                                                                                                                                                                                                                                                                                                                                                                                                                                                                                                                                                                                                                                                                                                                                                                                                                                                                                                                                                                                                                                                                                                                                                                                                                |                                      |            |          |     |            |
| 5     | M8 x 65  | 8.5 8.5 8 10 34 97 115 66.5 20 17.5 46 52 – 59 59 287 113 27 63 57 8 41 2                                                                                                                                                                                                                                                                                                                                                                                                                                                                                                                                                                                                                                                                                                                                                                                                                                                                                                                                                                                                                                                                                                                                                                                                                                                                                                                                                                                                                                                                                                                                                                                                                                                                                                                                                                                                                                                                                                                                                                                                                                                                                                                                                                                                                                                                                                                                                                                                                                                                                                                                                                                                                                                                                                                                                                                                                                                                                                                                                                                                                                                                                                                                                                                                                                      | 20.5 2                               | 3 90°      | ° -10 80 | 726 | 23330.1015 |