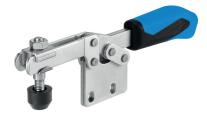

# Horizontal Toggle Clamps • with vertical base 23330.1015

#### **Product Description**

Due to their favourable power to movement ratio and their easy action the toggle clamps are versatile applicable for a wide rang of uses.

These toggle clamps can be used in the metal working industry when drilling, welding, bending, grinding, testing and fitting as well as in the wood and plastic industry in glueing, drilling, cutting and milling jigs.

A oil resistant ergonomic 2-component handle, with increased grip area with soft surface for high ease of use.

The quickly adjustable clamping screws are provided by a retainer.