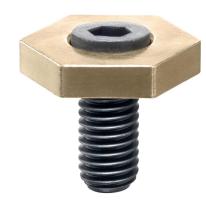

# **Product Description**

These clamps have a high clamping force for low clamping heights. The body from brass provides a gentle but safe clamping.

#### **Body**

Brass