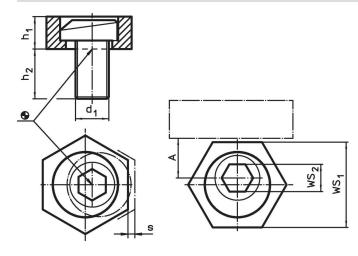

# **Drawing**

# **Order information**

| Dimensions     |                |                |   | Α    | ws   |                 | Clamping | Tightening | I   | Art. No. |
|----------------|----------------|----------------|---|------|------|-----------------|----------|------------|-----|----------|
| d <sub>1</sub> | h <sub>1</sub> | h <sub>2</sub> | s |      | WS₁  | WS <sub>2</sub> | force    | torque     | _   |          |
|                |                |                |   |      |      |                 | max.     | max.       |     |          |
| [mm]           |                |                |   | [mm] | [mm] |                 | [kN]     | [Nm]       | [g] |          |
| Brass          |                |                |   |      |      |                 |          |            |     |          |
|                |                |                |   |      |      |                 |          |            |     |          |

### Notes

The head of the eccentric screw can slightly protrude from the body (h<sub>1</sub>).