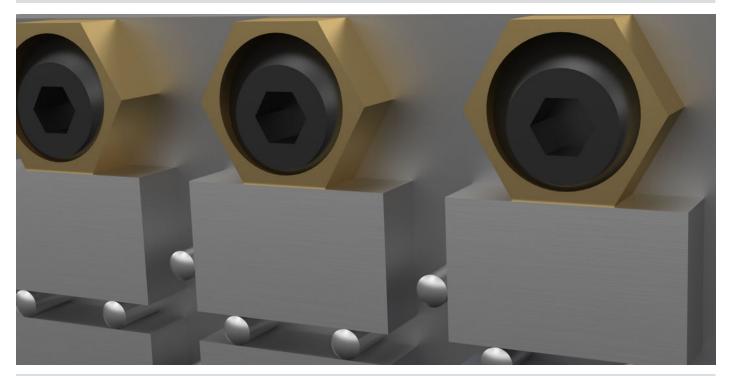

--------|----------|------------|-----|----------|
| d <sub>1</sub> | h <sub>1</sub> | h <sub>2</sub> | s |      | WS₁  | WS <sub>2</sub> | force    | torque     | _   |          |
|                |                |                |   |      |      |                 | max.     | max.       |     |          |
| [mm]           |                |                |   | [mm] | [mm] |                 | [kN]     | [Nm]       | [g] |          |
| Brass          |                |                |   |      |      |                 |          |            |     |          |
|                |                |                |   |      |      |                 |          |            |     |          |



Halder, Inc.

Page 1 of 2 www.halderusa.com Published on: 12.4.2024

# **Application example**



# Compliance

### **RoHS** compliant

Compliant according to Directive 2011/65/EU and Directive 2015/863.

#### Does not contain SVHC substances

No SVHC substances with more than 0.1% w/w contained - SVHC list [REACH] as of 23.01.2024.

Halder, Inc.

# **Does not contain Proposition 65 substances**

No Proposition 65 substances included. https://www.P65Warnings.ca.gov/

#### **Free from Conflict Minerals**

This product does not contain any substances designated as "conflict minerals" such as tantalum, tin, gold or tungsten from the Democratic Republic of Congo or adjacent countries.



www.halderusa.com Page 2 of 2 Published on: 12.4.2024