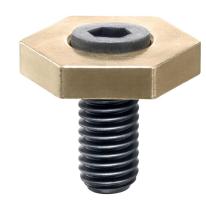

# Eccentric Clamping Clamps 23270.0110

# **Product Description**

These clamps have a high clamping force for low clamping heights. The body from brass provides a gentle but safe clamping.

#### **Body**

Brass