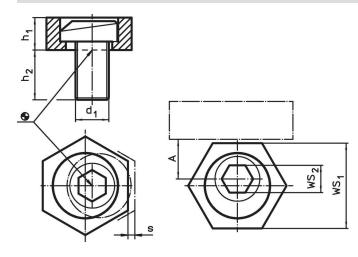

# **Drawing**

# **Order information**

| Dimensions     |                |                |      | Α    | ws   |                 | Clamping | Tightening | ĭ  | Art. No.   |
|----------------|----------------|----------------|------|------|------|-----------------|----------|------------|----|------------|
| d <sub>1</sub> | h <sub>1</sub> | h <sub>2</sub> | s    |      | WS₁  | WS <sub>2</sub> | force    | torque     | _  |            |
|                |                |                |      |      |      |                 | max.     | max.       |    |            |
| [mm]           |                |                | [mm] | [mm] |      | [kN]            | [Nm]     | [g]        |    |            |
| Brass          |                |                |      |      |      |                 |          |            |    |            |
|                |                | 19             |      | 10.2 | 20.6 |                 |          | 26         | 27 | 23270.0110 |