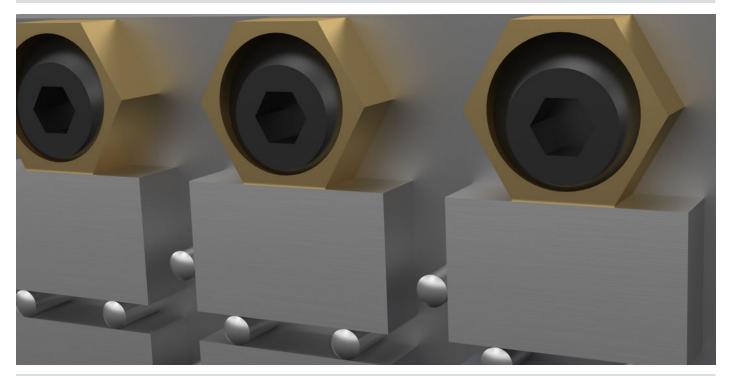

-|----------|------------|----|------------|
| d <sub>1</sub> | h <sub>1</sub> | h <sub>2</sub> | s    |      | WS₁  | WS <sub>2</sub> | force    | torque     | _  |            |
|                |                |                |      |      |      |                 | max.     | max.       |    |            |
| [mm]           |                |                | [mm] | [mm] |      | [kN]            | [Nm]     | [g]        |    |            |
| Brass          |                |                |      |      |      |                 |          |            |    |            |
|                |                | 19             |      | 10.2 | 20.6 |                 |          | 26         | 27 | 23270.0110 |



Page 1 of 2 www.halderusa.com Published on: 12.4.2024

# **Application example**



# Compliance

### **RoHS** compliant

Compliant according to Directive 2011/65/EU and Directive 2015/863.

#### Does not contain SVHC substances

No SVHC substances with more than 0.1% w/w contained - SVHC list [REACH] as of 23.01.2024.

Halder, Inc.

# **Does not contain Proposition 65 substances**

No Proposition 65 substances included. https://www.P65Warnings.ca.gov/

#### **Free from Conflict Minerals**

This product does not contain any substances designated as "conflict minerals" such as tantalum, tin, gold or tungsten from the Democratic Republic of Congo or adjacent countries.



www.halderusa.com Page 2 of 2 Published on: 12.4.2024