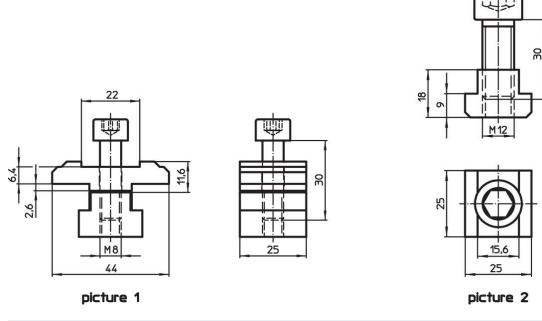

# **Product Description**

With the adapter, all taper clamping units M8 - M12 can be mounted on the clamping bars. The adapter for the size M8 includes a twist-lock.

## **Drawing**