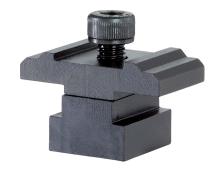

# **Product Description**

With the adapter, all taper clamping units M8 - M12 can be mounted on the clamping bars. The adapter for the size M8 includes a twist-lock.

### **Order information**

|           | Art. No.   |
|-----------|------------|
| [g]       |            |
| picture 1 |            |
| 153       | 23250.0530 |