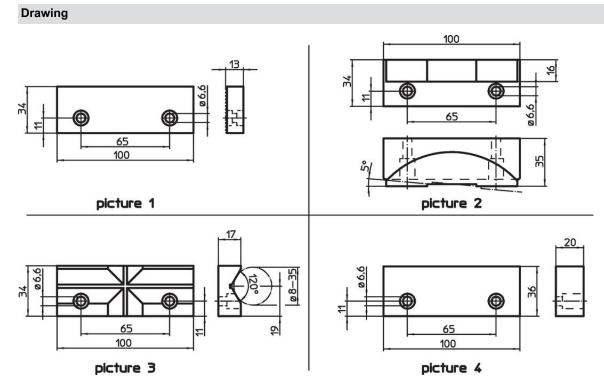

## Order information

| Nominal dimension                                                | <b>i</b> | Art. No.   |
|------------------------------------------------------------------|----------|------------|
| [mm]                                                             | [9]      |            |
| V-clamping jaw of case-hardened steel, case-hardened – picture 3 |          |            |
| 100                                                              | 372      | 23231.0022 |