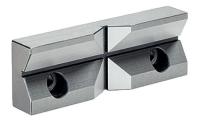

# Standard Jaws • for vices 23231.0022

# **Product Description**

These jaws are accessories for the clamping vice EH 23231..

## Order information

| Nominal dimension                                                | <b>i</b> | Art. No.   |
|------------------------------------------------------------------|----------|------------|
| [mm]                                                             | [9]      |            |
| V-clamping jaw of case-hardened steel, case-hardened – picture 3 |          |            |
| 100                                                              | 372      | 23231.0022 |