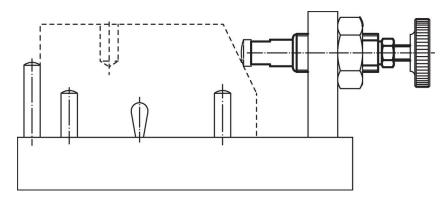

-0.5           | ~      |      |                 | ~              | ~              |     |          |
| [mm]           |                |                |                |                |                |                |                | [mm]   | [mm  | -1              | [N]            |                | [g] |          |
|                |                |                | [mm]           |                |                |                |                | Limini | [mn  | 'J              | Li.            | •,             | [9] |          |
| Heavy sprin    | g load         |                | liiiiii        |                |                |                |                | [mm]   | Linn | ']              | <u> </u>       | • <u>1</u>     | เลา |          |

# **Application example**



Halder, Inc.



www.halderusa.com

# Compliance

# **RoHS** compliant

Contains lead - compliant according to exceptions 6a / 6b / 6c.

### Contains SVHC substances >0,1% w/w

Contains lead - SVHC list [REACH] as of 23.01.2024.

#### **Contains Proposition 65 substances**



Lead can cause cancer and reproductive harm from exposure https://www.P65Warnings.ca.gov/

#### **Free from Conflict Minerals**

This product does not contain any substances designated as "conflict minerals" such as tantalum, tin, gold or tungsten from the Democratic Republic of Congo or adjacent countries.



Halder, Inc. www.halderusa.com Page 2 of 2

Published on: 4.2.2024