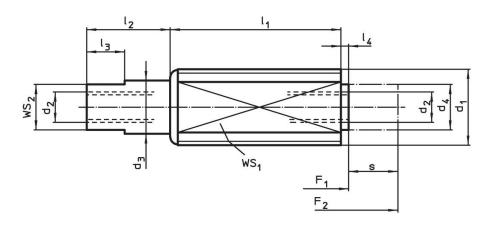

# **Drawing**

# **Order information**

| Dimensions     |                |                |                |                |                |                |                | Stroke | ws   |                 | Spring load    |                | I   | Art. No. |
|----------------|----------------|----------------|----------------|----------------|----------------|----------------|----------------|--------|------|-----------------|----------------|----------------|-----|----------|
| d <sub>1</sub> | d <sub>2</sub> | d <sub>3</sub> | d <sub>4</sub> | I <sub>1</sub> | l <sub>2</sub> | l <sub>3</sub> | I <sub>4</sub> | s      | WS₁  | WS <sub>2</sub> | F <sub>1</sub> | F <sub>2</sub> |     |          |
|                |                |                |                | -1             | ±0.5           |                | -0.5           | ~      |      |                 | ~              | ~              |     |          |
| [mm]           |                |                |                |                |                |                |                | [mm]   | [mm  | -1              | [N]            |                | [g] |          |
|                |                |                | [mm]           |                |                |                |                | Limini | [mn  | 'J              | Li.            | •,             | [9] |          |
| Heavy sprin    | g load         |                | liiiiii        |                |                |                |                | [mm]   | Linn | ']              | <u> </u>       | • <u>1</u>     | เลา |          |