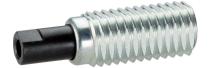

# **Product Description**

The clamp is suitable for easy and safe positioning of workpieces or components at stops and support points prior to clamping or assembly.

As the push/pull clamp is threaded on both sides it is possible to fix elements that are adapted to the workpiece, e.g. prisms, clamping bolts, self-aligning pads.