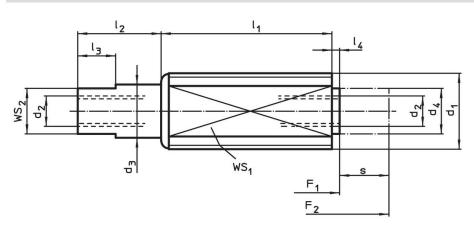

# Order information

| Dimensions     |                |                |    |                      |            |                |            | Stroke | ws  |                 | Spring load |         | Ĩ   | Art. No. |
|----------------|----------------|----------------|----|----------------------|------------|----------------|------------|--------|-----|-----------------|-------------|---------|-----|----------|
| d <sub>1</sub> | d <sub>2</sub> | d <sub>3</sub> | d₄ | Ι <sub>1</sub><br>-1 | l₂<br>±0.5 | I <sub>3</sub> | l₄<br>-0.5 | s<br>~ | WS₁ | WS <sub>2</sub> | F₁<br>~     | F₂<br>∼ |     |          |
| [mm]           |                |                |    |                      |            |                |            | [mm]   | [mn | nl              | [N]         |         | [g] |          |
|                |                |                | [] |                      |            |                |            | []     | L   | 1               |             |         | 131 |          |
| Light spring   | load           |                | [] |                      |            |                |            | []     | [   | 1               |             |         | [3] |          |