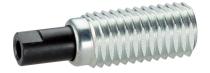

# Push-Pull Clamps 23229.0005

#### **Product Description**

The clamp is suitable for easy and safe positioning of workpieces or components at stops and support points prior to clamping or assembly.

As the push/pull clamp is threaded on both sides it is possible to fix elements that are adapted to the workpiece, e.g. prisms, clamping bolts, self-aligning pads.