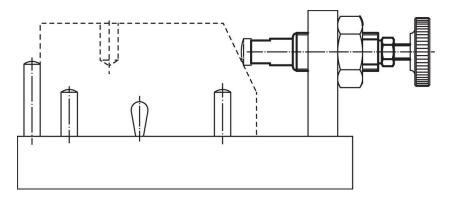

ub>2</sub> | d <sub>3</sub> | d₄ | Ι <sub>1</sub><br>-1 | l₂<br>±0.5 | I <sub>3</sub> | l₄<br>-0.5 | s<br>~ | WS₁ | WS <sub>2</sub> | F₁<br>~     | F₂<br>∼ |     |          |
| [mm]           |                |                |    |                      |            |                |            | [mm]   | [mn | nl              | [N]         |         | [g] |          |
|                |                |                | [] |                      |            |                |            | []     | L   | 1               |             |         | 131 |          |
| Light spring   | load           |                | [] |                      |            |                |            | []     | [   | 1               |             |         | [3] |          |

#### **Application example**



#### Compliance

#### **RoHS compliant**

Contains lead - compliant according to exceptions 6a / 6b / 6c.

Contains SVHC substances >0,1% w/w Contains lead - SVHC list [REACH] as of 23.01.2024.

#### **Contains Proposition 65 substances**

# 

Lead can cause cancer and reproductive harm from exposure https://www.P65Warnings.ca.gov/

#### Free from Conflict Minerals

This product does not contain any substances designated as "conflict minerals" such as tantalum, tin, gold or tungsten from the Democratic Republic of Congo or adjacent countries.