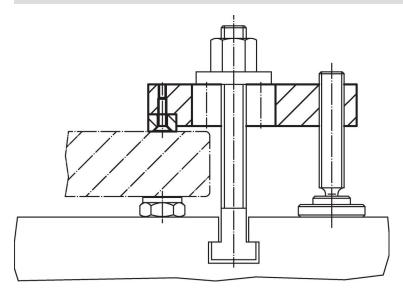

I <sub>5</sub> | I <sub>6</sub> |      | max.     |     |            |
| +0.5                            |                |                |                |                |                |                |      |          |     |            |
| [mm]                            | [mm]           |                |                |                |                |                | [mm] | [°C]     | [g] |            |
| soft jaw from brass – picture 2 |                |                |                |                |                |                |      |          |     |            |
| 18                              | 28             | M8             | 16             | 30             | 50             | 30             | 5    | 250      | 187 | 23190.0065 |

# **Application example**



## Compliance

#### **RoHS compliant**

Contains lead - compliant according to exceptions 6a / 6b / 6c.

Contains SVHC substances >0,1% w/w Contains lead - SVHC list [REACH] as of 23.01.2024.

# **Contains Proposition 65 substances**



Lead can cause cancer and reproductive harm from exposure https://www.P65Warnings.ca.gov/

# Free from Conflict Minerals

This product does not contain any substances designated as "conflict minerals" such as tantalum, tin, gold or tungsten from the Democratic Republic of Congo or adjacent countries.