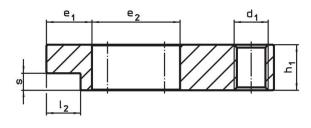

# **Drawing**

picture 1

picture 2

#### **Order information**

| Nominal                         | nal Dimensions |                |                |                |                |                |   | <u>N</u> | I   | Art. No.   |
|---------------------------------|----------------|----------------|----------------|----------------|----------------|----------------|---|----------|-----|------------|
| dimensic                        |                |                |                |                |                |                |   |          | _   |            |
| b <sub>1</sub>                  | b <sub>4</sub> | d <sub>2</sub> | h <sub>2</sub> | h <sub>3</sub> | I <sub>5</sub> | I <sub>6</sub> |   | max.     |     |            |
| +0.5                            |                |                |                |                |                |                |   |          |     |            |
| [mm]                            | [mm]           |                |                |                |                |                |   | [°C]     | [g] |            |
| soft jaw from brass – picture 2 |                |                |                |                |                |                |   |          |     |            |
| 9                               | 10             | М3             | 6              | 12             | 20             | 11             | 2 | 250      | 11  | 23190.0062 |