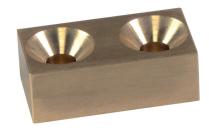

# Clamps • with exchangeable soft jaw 23190.0062



# **Product Description**

This clamp (clamping claw) with exchangeable soft jaw is mainly used in mechanical clamping technology for clamping workpieces.

The soft jaw made from brass or plastic protects the workpiece from damage.

#### Material

#### Soft jaw

#### Brass

#### **Assembly**

The soft jaws are mounted or disassembled with two screws. These are included in the scope of delivery.

# **Drawing**









picture 1

picture 2

#### **Order information**

| Nominal                         | nal Dimensions |                |                |                |                |                |   | <u>N</u> | I   | Art. No.   |
|---------------------------------|----------------|----------------|----------------|----------------|----------------|----------------|---|----------|--