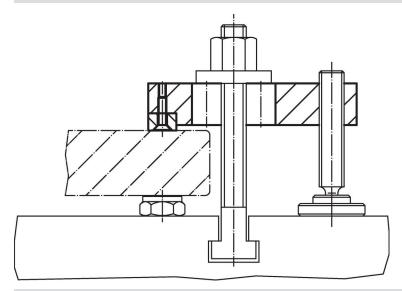

I <sub>5</sub> | I <sub>6</sub> |   | max.     |     |            |
| +0.5                            |                |                |                |                |                |                |   |          |     |            |
| [mm]                            | [mm]           |                |                |                |                |                |   | [°C]     | [g] |            |
| soft jaw from brass – picture 2 |                |                |                |                |                |                |   |          |     |            |
| 9                               | 10             | М3             | 6              | 12             | 20             | 11             | 2 | 250      | 11  | 23190.0062 |



Halder, Inc.

# **Application example**



#### Compliance

#### **RoHS** compliant

Contains lead - compliant according to exceptions 6a / 6b / 6c.

# Contains SVHC substances >0,1% w/w

Contains lead - SVHC list [REACH] as of 23.01.2024.

# **Contains Proposition 65 substances**



Lead can cause cancer and reproductive harm from exposure https://www.P65Warnings.ca.gov/

# **Free from Conflict Minerals**

This product does not contain any substances designated as "conflict minerals" such as tantalum, tin, gold or tungsten from the Democratic Republic of Congo or adjacent countries.



Halder, Inc.

www.halderusa.com Page 2 of 2

Published on: 4.2.2024