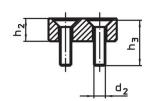

# **Drawing**

picture 1

picture 2

#### **Order information**

| Nominal                         | nal Dimensions |                |                |                |                |                |   | <u>N</u> | I   | Art. No.   |
|---------------------------------|----------------|----------------|----------------|----------------|----------------|----------------|---|----------|-----|------------|
| dimensic                        |                |                |                |                |                |                |   |          | _   |            |
| b <sub>1</sub>                  | b <sub>4</sub> | d <sub>2</sub> | h <sub>2</sub> | h <sub>3</sub> | I <sub>5</sub> | I <sub>6</sub> |   | max.     |     |            |
| +0.5                            |                |                |                |                |                |                |   |          |     |            |
| [mm]                            | [mm]           |                |                |                |                |                |   | [°C]     | [g] |            |
| soft jaw from brass – picture 2 |                |                |                |                |                |                |   |          |     |            |
| 9                               | 10             | М3             | 6              | 12             | 20             | 11             | 2 | 250      | 11  | 23190.0062 |