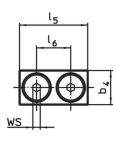

# **Drawing**

picture 1

picture 2

#### **Order information**

| Nominal                         | nal Dimensions |                |                |                |                |                |   | <u>N</u> | I   | Art. No.   |
|---------------------------------|----------------|----------------|----------------|----------------|----------------|----------------|---|----------|-----|------------|
| dimensic                        |                |                |                |                |                |                |   |          | _   |            |
| b <sub>1</sub>                  | b <sub>4</sub> | d <sub>2</sub> | h <sub>2</sub> | h <sub>3</sub> | I <sub>5</sub> | I <sub>6</sub> |   | max.     |     |            |
| +0.5                            |                |                |                |                |                |                |   |          |     |            |
| [mm]                            | [mm]           |                |                |                |                |                |   | [°C]     | [g] |            |
| soft jaw from brass – picture 2 |                |                |                |                |                |                |   |          |     |            |
| 9                               | 10             | М3             | 6              | 12             | 20             | 11             | 2 | 250      | 11  | 23190.0062 |