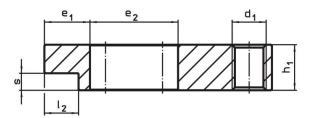

# Assembly

The soft jaws are mounted or disassembled with two screws. These are included in the scope of delivery.

Drawing

picture 1

picture 2

# Order information

| Nomina                          | l              | Dimensions     |                |                |                |                | WS   | Â    |     | Art. No.   |
|---------------------------------|----------------|----------------|----------------|----------------|----------------|----------------|------|------|-----|------------|
| dimensio                        |                |                |                |                |                |                |      |      | -   |            |
| b <sub>1</sub>                  | b <sub>4</sub> | d <sub>2</sub> | h <sub>2</sub> | h <sub>3</sub> | I <sub>5</sub> | I <sub>6</sub> |      | max. |     |            |
| +0.5                            |                |                |                |                |                |                |      |      |     |            |
| [mm]                            | [mm]           |                |                |                |                |                | [mm] | [°C] | [g] |            |
| soft jaw from brass – picture 2 |                |                |                |                |                |                |      |      |     |            |
| 7                               | 8              | M2,5           | 6              | 10             | 16             | 9              | 1.5  | 250  | 7.8 | 23190.0061 |