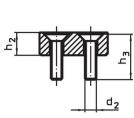

# Assembly

The soft jaws are mounted or disassembled with two screws. These are included in the scope of delivery.

Drawing

picture 1

picture 2

# Order information

| Nomina                          | l              | Dimensions     |                |                |                |                | WS   | Â    |     | Art. No.   |
|---------------------------------|----------------|----------------|----------------|----------------|----------------|----------------|------|------|-----|------------|
| dimensio                        |                |                |                |                |                |                |      |      | -   |            |
| b <sub>1</sub>                  | b <sub>4</sub> | d <sub>2</sub> | h <sub>2</sub> | h <sub>3</sub> | I <sub>5</sub> | I <sub>6</sub> |      | max. |     |            |
| +0.5                            |                |                |                |                |                |                |      |      |     |            |
| [mm]                            | [mm]           |                |                |                |                |                | [mm] | [°C] | [g] |            |
| soft jaw from brass – picture 2 |                |                |                |                |                |                |      |      |     |            |
| 7                               | 8              | M2,5           | 6              | 10             | 16             | 9              | 1.5  | 250  | 7.8 | 23190.0061 |