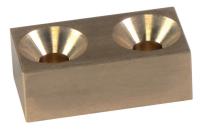

# **Product Description**

This clamp (clamping claw) with exchangeable soft jaw is mainly used in mechanical clamping technology for clamping workpieces.

The soft jaw made from brass or plastic protects the workpiece from damage.

## Material

Soft jaw

Brass

# Assembly

The soft jaws are mounted or disassembled with two screws. These are included in the scope of delivery.

Drawing

picture 1

picture 2