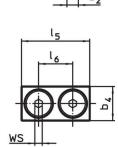

# Assembly

The soft jaws are mounted or disassembled with two screws. These are included in the scope of delivery.

Drawing

picture 1

picture 2

# Order information

| Nomina                          | l              | Dimensions     |                |                |                |                | WS   | Â    |     | Art. No.   |
|---------------------------------|----------------|----------------|----------------|----------------|----------------|----------------|------|------|-----|------------|
| dimensio                        |                |                |                |                |                |                |      |      | -   |            |
| b <sub>1</sub>                  | b <sub>4</sub> | d <sub>2</sub> | h <sub>2</sub> | h <sub>3</sub> | I <sub>5</sub> | I <sub>6</sub> |      | max. |     |            |
| +0.5                            |                |                |                |                |                |                |      |      |     |            |
| [mm]                            | [mm]           |                |                |                |                |                | [mm] | [°C] | [g] |            |
| soft jaw from brass – picture 2 |                |                |                |                |                |                |      |      |     |            |
| 7                               | 8              | M2,5           | 6              | 10             | 16             | 9              | 1.5  | 250  | 7.8 | 23190.0061 |