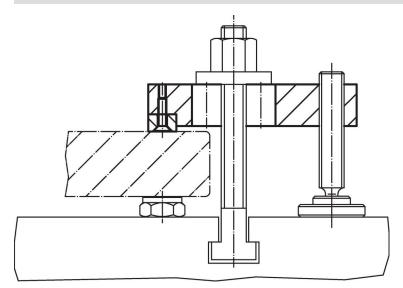

> | h <sub>3</sub> | I <sub>5</sub> | I <sub>6</sub> |      | max. |     |            |
| +0.5                            |                |                |                |                |                |                |      |      |     |            |
| [mm]                            | [mm]           |                |                |                |                |                | [mm] | [°C] | [g] |            |
| soft jaw from brass – picture 2 |                |                |                |                |                |                |      |      |     |            |
| 7                               | 8              | M2,5           | 6              | 10             | 16             | 9              | 1.5  | 250  | 7.8 | 23190.0061 |

# **Application example**



## Compliance

#### **RoHS compliant**

Contains lead - compliant according to exceptions 6a / 6b / 6c.

Contains SVHC substances >0,1% w/w Contains lead - SVHC list [REACH] as of 23.01.2024.

# **Contains Proposition 65 substances**



Lead can cause cancer and reproductive harm from exposure https://www.P65Warnings.ca.gov/

# Free from Conflict Minerals

This product does not contain any substances designated as "conflict minerals" such as tantalum, tin, gold or tungsten from the Democratic Republic of Congo or adjacent countries.