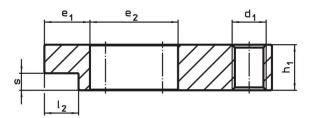

# Assembly

The soft jaws are mounted or disassembled with two screws. These are included in the scope of delivery.

Drawing

picture 1

picture 2

# Order information

| Nomina                          | l              | Dimensions     |                |                |                |                |     | <u>A</u> |     | Art. No.   |
|---------------------------------|----------------|----------------|----------------|----------------|----------------|----------------|-----|----------|-----|------------|
| dimensio                        |                |                |                |                |                |                |     |          |     |            |
| b <sub>1</sub>                  | b <sub>4</sub> | d <sub>2</sub> | h <sub>2</sub> | h <sub>3</sub> | I <sub>5</sub> | I <sub>6</sub> |     | max.     |     |            |
| +0.5                            |                |                |                |                |                |                |     |          |     |            |
| [mm]                            |                | [mm]           |                |                |                |                |     | [°C]     | [g] |            |
| soft jaw from brass – picture 2 |                |                |                |                |                |                |     |          |     |            |
| 5.5                             | 6              | M2             | 4              | 8              | 12             | 6              | 1.3 | 250      | 3.9 | 23190.0060 |