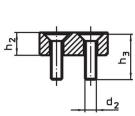

# Assembly

The soft jaws are mounted or disassembled with two screws. These are included in the scope of delivery.

Drawing

picture 1

picture 2

# Order information

| Nomina                          | l              | Dimensions     |                |                |                |                |     | <u>A</u> |     | Art. No.   |
|---------------------------------|----------------|----------------|----------------|----------------|----------------|----------------|-----|----------|-----|------------|
| dimensio                        |                |                |                |                |                |                |     |          |     |            |
| b <sub>1</sub>                  | b <sub>4</sub> | d <sub>2</sub> | h <sub>2</sub> | h <sub>3</sub> | I <sub>5</sub> | I <sub>6</sub> |     | max.     |     |            |
| +0.5                            |                |                |                |                |                |                |     |          |     |            |
| [mm]                            |                | [mm]           |                |                |                |                |     | [°C]     | [g] |            |
| soft jaw from brass – picture 2 |                |                |                |                |                |                |     |          |     |            |
| 5.5                             | 6              | M2             | 4              | 8              | 12             | 6              | 1.3 | 250      | 3.9 | 23190.0060 |