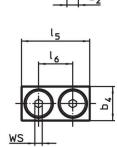

# Assembly

The soft jaws are mounted or disassembled with two screws. These are included in the scope of delivery.

Drawing

picture 1

picture 2

# Order information

| Nomina                          | l              | Dimensions     |                |                |                |                |     | <u>A</u> |     | Art. No.   |
|---------------------------------|----------------|----------------|----------------|----------------|----------------|----------------|-----|----------|-----|------------|
| dimensio                        |                |                |                |                |                |                |     |          |     |            |
| b <sub>1</sub>                  | b <sub>4</sub> | d <sub>2</sub> | h <sub>2</sub> | h <sub>3</sub> | I <sub>5</sub> | I <sub>6</sub> |     | max.     |     |            |
| +0.5                            |                |                |                |                |                |                |     |          |     |            |
| [mm]                            |                | [mm]           |                |                |                |                |     | [°C]     | [g] |            |
| soft jaw from brass – picture 2 |                |                |                |                |                |                |     |          |     |            |
| 5.5                             | 6              | M2             | 4              | 8              | 12             | 6              | 1.3 | 250      | 3.9 | 23190.0060 |