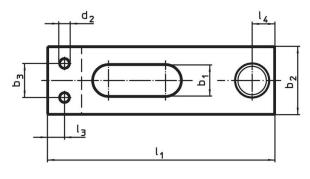

# **Drawing**

picture 1

picture 2

#### **Order information**

| Nomina         | ı                                        | Dimensions     |                |    |                |                |                |                |                |                |                |   | I   | Art. No.   |  |
|----------------|------------------------------------------|----------------|----------------|----|----------------|----------------|----------------|----------------|----------------|----------------|----------------|---|-----|------------|--|
| dimensi        | l <sub>1</sub>                           | b <sub>2</sub> | b <sub>3</sub> | d₁ | d <sub>2</sub> | e <sub>1</sub> | e <sub>2</sub> | h <sub>1</sub> | l <sub>2</sub> | l <sub>3</sub> | I <sub>4</sub> | s | _   |            |  |
| b <sub>1</sub> |                                          |                |                |    |                |                |                |                |                |                |                |   |     |            |  |
| +0.5           |                                          |                |                |    |                |                |                |                |                |                |                |   |     |            |  |
| [mm]           | [mm]                                     |                |                |    |                |                |                |                |                |                |                |   | [g] |            |  |
| plain o        | plain clamp without soft jaw – picture 1 |                |                |    |                |                |                |                |                |                |                |   |     |            |  |
| 9              | 63                                       | 20             | 11             | M8 | М3             | 12             | 29             | 12             | 10             | 5              | 6              | 4 | 86  | 23190.0052 |  |