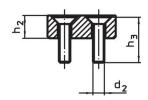

# **Drawing**

picture 1

picture 2

#### **Order information**

| Nomina         | ı                                        | Dimensions     |                |    |                |                |                |                |                |                |                |   | I   | Art. No.   |  |
|----------------|------------------------------------------|----------------|----------------|----|----------------|----------------|----------------|----------------|----------------|----------------|----------------|---|-----|------------|--|
| dimensi        | l <sub>1</sub>                           | b <sub>2</sub> | b <sub>3</sub> | d₁ | d <sub>2</sub> | e <sub>1</sub> | e <sub>2</sub> | h <sub>1</sub> | l <sub>2</sub> | l <sub>3</sub> | I <sub>4</sub> | s | _   |            |  |
| b <sub>1</sub> |                                          |                |                |    |                |                |                |                |                |                |                |   |     |            |  |
| +0.5           |                                          |                |                |    |                |                |                |                |                |                |                |   |     |            |  |
| [mm]           | [mm]                                     |                |                |    |                |                |                |                |                |                |                |   | [g] |            |  |
| plain o        | plain clamp without soft jaw – picture 1 |                |                |    |                |                |                |                |                |                |                |   |     |            |  |
| 9              | 63                                       | 20             | 11             | M8 | М3             | 12             | 29             | 12             | 10             | 5              | 6              | 4 | 86  | 23190.0052 |  |