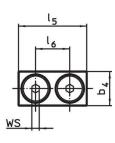

# **Drawing**

picture 1

picture 2

#### **Order information**

| Nomina         | ı                                        | Dimensions     |                |    |                |                |                |                |                |                |                |   | I   | Art. No.   |  |
|----------------|------------------------------------------|----------------|----------------|----|----------------|----------------|----------------|----------------|----------------|----------------|----------------|---|-----|------------|--|
| dimensi        | l <sub>1</sub>                           | b <sub>2</sub> | b <sub>3</sub> | d₁ | d <sub>2</sub> | e <sub>1</sub> | e <sub>2</sub> | h <sub>1</sub> | l <sub>2</sub> | l <sub>3</sub> | I <sub>4</sub> | s | _   |            |  |
| b <sub>1</sub> |                                          |                |                |    |                |                |                |                |                |                |                |   |     |            |  |
| +0.5           |                                          |                |                |    |                |                |                |                |                |                |                |   |     |            |  |
| [mm]           | [mm]                                     |                |                |    |                |                |                |                |                |                |                |   | [g] |            |  |
| plain o        | plain clamp without soft jaw – picture 1 |                |                |    |                |                |                |                |                |                |                |   |     |            |  |
| 9              | 63                                       | 20             | 11             | M8 | М3             | 12             | 29             | 12             | 10             | 5              | 6              | 4 | 86  | 23190.0052 |  |