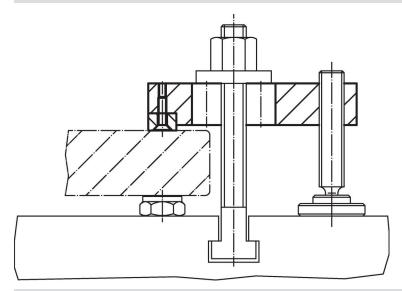

|            |  |
| [mm]           | [mm]                                     |                |                |    |                |                |                |                |                |                |                |   | [g] |            |  |
| plain o        | plain clamp without soft jaw – picture 1 |                |                |    |                |                |                |                |                |                |                |   |     |            |  |
| 9              | 63                                       | 20             | 11             | M8 | М3             | 12             | 29             | 12             | 10             | 5              | 6              | 4 | 86  | 23190.0052 |  |



Halder, Inc.

# **Application example**



#### Compliance

#### **RoHS** compliant

Contains lead - compliant according to exceptions 6a / 6b / 6c.

# Contains SVHC substances >0,1% w/w

Contains lead - SVHC list [REACH] as of 23.01.2024.

# **Contains Proposition 65 substances**



Lead can cause cancer and reproductive harm from exposure https://www.P65Warnings.ca.gov/

# **Free from Conflict Minerals**

This product does not contain any substances designated as "conflict minerals" such as tantalum, tin, gold or tungsten from the Democratic Republic of Congo or adjacent countries.



Halder, Inc.

www.halderusa.com Page 2 of 2

Published on: 4.2.2024