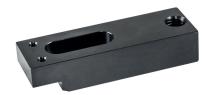

# Clamps • with exchangeable soft jaw 23190.0052



# **Product Description**

This clamp (clamping claw) with exchangeable soft jaw is mainly used in mechanical clamping technology for clamping workpieces.

The soft jaw made from brass or plastic protects the workpiece from damage.

#### Material

#### Clamp

Heat-treated steel, blackened

#### **Assembly**

The soft jaws are mounted or disassembled with two screws. These are included in the scope of delivery.

# **Drawing**









picture 1

picture 2

#### **Order information**

| Nomina         | ı                                        | Dimensions     |                |    |                |                |                |                |                |                |                |   | I   | Art. No.   |  |
|----------------|------------------------------------------|---