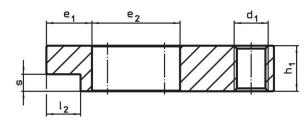

# **Drawing**

picture 1

picture 2

#### **Order information**

| Nomina         | ı                                        | Dimensions     |                |    |                |                |                |                |                |                |                |   | I   | Art. No.   |  |
|----------------|------------------------------------------|----------------|----------------|----|----------------|----------------|----------------|----------------|----------------|----------------|----------------|---|-----|------------|--|
| dimensi        | l <sub>1</sub>                           | b <sub>2</sub> | b <sub>3</sub> | d₁ | d <sub>2</sub> | e <sub>1</sub> | e <sub>2</sub> | h <sub>1</sub> | l <sub>2</sub> | l <sub>3</sub> | I <sub>4</sub> | s | _   |            |  |
| b <sub>1</sub> |                                          |                |                |    |                |                |                |                |                |                |                |   |     |            |  |
| +0.5           |                                          |                |                |    |                |                |                |                |                |                |                |   |     |            |  |
| [mm]           | [mm]                                     |                |                |    |                |                |                |                |                |                |                |   | [g] |            |  |
| plain o        | plain clamp without soft jaw – picture 1 |                |                |    |                |                |                |                |                |                |                |   |     |            |  |
| 9              | 63                                       | 20             | 11             | M8 | М3             | 12             | 29             | 12             | 10             | 5              | 6              | 4 | 86  | 23190.0052 |  |