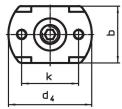

## **Drawing**

## **Order information**

| Dimensions     |   |                |                |                |                |                |   |   |   | for clamps | I   | Art. No. |
|----------------|---|----------------|----------------|----------------|----------------|----------------|---|---|---|------------|-----|----------|
| d <sub>1</sub> | 1 | d <sub>2</sub> | d <sub>3</sub> | d <sub>4</sub> | h <sub>1</sub> | h <sub>2</sub> | а | b | k | d₁         | _   |          |
| [mm]           |   |                |                |                |                |                |   |   |   | [mm]       | [g] |          |
|                |   |                |                |                |                |                |   |   |   |            |     |          |