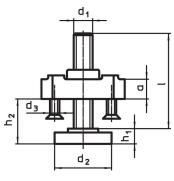

## **Drawing**

## **Order information**

| Dimensions     |   |                |                |                |                |                |   |   |   | for clamps | I   | Art. No. |
|----------------|---|----------------|----------------|----------------|----------------|----------------|---|---|---|------------|-----|----------|
| d <sub>1</sub> | 1 | d <sub>2</sub> | d <sub>3</sub> | d <sub>4</sub> | h <sub>1</sub> | h <sub>2</sub> | а | b | k | d₁         | _   |          |
| [mm]           |   |                |                |                |                |                |   |   |   | [mm]       | [g] |          |
|                |   |                |                |                |                |                |   |   |   |            |     |          |