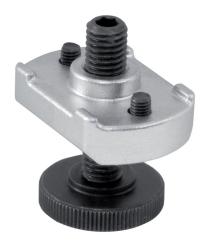

# $\frac{\textbf{Support Extensions} \cdot \text{for straight clamps, slotted, with adjustable counter piece}}{23185.0417}$

# **Product Description**

The support extension is screwed on the counter piece of the clamp EH 23185. for an extension of the clamping height (dimension  $h_2$ ). The clamping height can be adjusted stepless by means of the support extension.