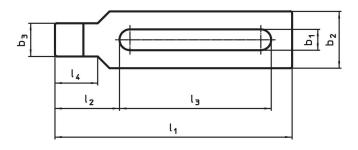

# **Drawing**

#### **Order information**

| Nominal dimension | Dimensions     |    |                |                |                |                |                | For screws |      | I    | Art. No.   |
|-------------------|----------------|----|----------------|----------------|----------------|----------------|----------------|------------|------|------|------------|
| b <sub>1</sub>    | l <sub>1</sub> | а  | b <sub>2</sub> | b <sub>3</sub> | l <sub>2</sub> | l <sub>3</sub> | I <sub>4</sub> |            |      | _    |            |
| [mm]              | [mm]           |    |                |                |                |                |                | [mm]       | [in] | [g]  |            |
| 26                | 315            | 40 | 70             | 43             | 83             | 200            | 56             | M24        | 1    | 4560 | 23170.0027 |