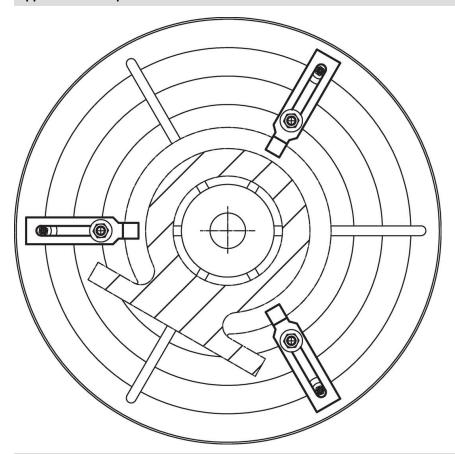

| I    | Art. No.   |
|-------------------|----------------|----|----------------|----------------|----------------|----------------|----------------|------------|------|------|------------|
| b <sub>1</sub>    | l <sub>1</sub> | а  | b <sub>2</sub> | b <sub>3</sub> | l <sub>2</sub> | l <sub>3</sub> | I <sub>4</sub> |            |      | _    |            |
| [mm]              | [mm]           |    |                |                |                |                |                | [mm]       | [in] | [g]  |            |
| 26                | 315            | 40 | 70             | 43             | 83             | 200            | 56             | M24        | 1    | 4560 | 23170.0027 |



Halder, Inc.

www.halderusa.com Page 1 of 2

Published on: 4.2.2024

# **Application example**



# Compliance

#### **RoHS** compliant

Compliant according to Directive 2011/65/EU and Directive 2015/863.

# Does not contain SVHC substances

No SVHC substances with more than 0.1% w/w contained - SVHC list [REACH] as of 23.01.2024.

# Does not contain Proposition 65 substances

No Proposition 65 substances included. https://www.P65Warnings.ca.gov/

#### **Free from Conflict Minerals**

This product does not contain any substances designated as "conflict minerals" such as tantalum, tin, gold or tungsten from the Democratic Republic of Congo or adjacent countries.



Halder, Inc. www.halderusa.com