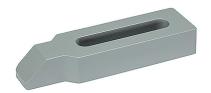

# **Product Description**

This clamp (clamping claw) according to DIN 6317 with nose is mainly used in mechanical clamping technology for clamping workpieces. Due to the closed design of the clamp, it is suitable for use with rotating workpieces.

Thanks to the closed slot, the clamp is suitable for an application with rotating workpieces.