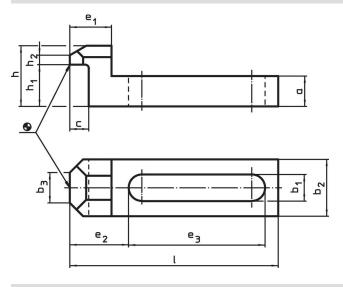

# **Drawing**

# **Order information**

| Nominal                     | Dimensions |    |                |                |    |                       |                |                       |    |                |                |     | For screws |     | Art. No.   |
|-----------------------------|------------|----|----------------|----------------|----|-----------------------|----------------|-----------------------|----|----------------|----------------|-----|------------|-----|------------|
| dimension<br>b <sub>1</sub> | I          | а  | b <sub>2</sub> | b <sub>3</sub> | С  | <b>e</b> <sub>1</sub> | e <sub>2</sub> | <b>e</b> <sub>3</sub> | h  | h <sub>1</sub> | h <sub>2</sub> |     |            | _   |            |
| [mm]                        | [mm]       |    |                |                |    |                       |                |                       |    |                |                |     | [in]       | [g] |            |
| 13                          | 115        | 16 | 30             | 15             | 12 | 24                    | 32.5           | 75                    | 32 | 23             | 5              | M12 | 1/2        | 325 | 23160.0113 |