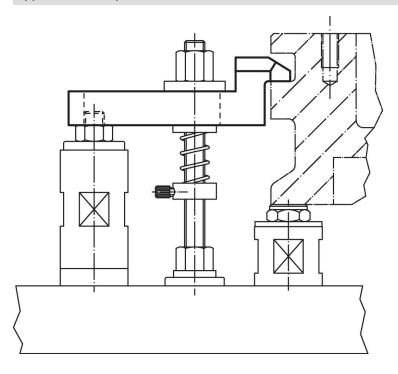

|----|----------------|----------------|-----|------------|-----|------------|
| dimension<br>b <sub>1</sub> | I          | а  | b <sub>2</sub> | b <sub>3</sub> | С  | <b>e</b> <sub>1</sub> | e <sub>2</sub> | <b>e</b> <sub>3</sub> | h  | h <sub>1</sub> | h <sub>2</sub> |     |            | _   |            |
| [mm]                        | [mm]       |    |                |                |    |                       |                |                       |    |                |                |     | [in]       | [g] |            |
| 13                          | 115        | 16 | 30             | 15             | 12 | 24                    | 32.5           | 75                    | 32 | 23             | 5              | M12 | 1/2        | 325 | 23160.0113 |

# **Application example**



Halder, Inc.



www.halderusa.com

# Compliance

# **RoHS** compliant

Compliant according to Directive 2011/65/EU and Directive 2015/863.

#### Does not contain SVHC substances

No SVHC substances with more than 0.1% w/w contained - SVHC list [REACH] as of 23.01.2024.

#### Does not contain Proposition 65 substances

No Proposition 65 substances included. https://www.P65Warnings.ca.gov/

#### **Free from Conflict Minerals**

This product does not contain any substances designated as "conflict minerals" such as tantalum, tin, gold or tungsten from the Democratic Republic of Congo or adjacent countries.



Halder, Inc.

www.halderusa.com Page 2 of 2

Published on: 7.4.2024