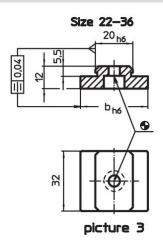

## Drawing

## Order information

| T-slot size machine<br>b<br>h6 | For screws<br>ISO 4762 | ă.  | Art. No.   |
|--------------------------------|------------------------|-----|------------|
| [mm]                           | [mm]                   | [9] |            |
| size 22-36 – picture 3         |                        |     |            |
| 28                             | M6                     | 68  | 23110.0028 |