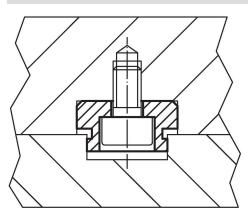

# Fixed Slot Tenons 23110.0028

### **Product Description**

To be used for locating fixtures and clamping elements onto machine tables with T-slots to DIN 650.

#### **Material**

• Steel, case-hardened, blackened, ground

# More information

References

For size 20 refer to 23130.0020.

## Drawing







## Order information

| T-slot size machine<br>b<br>h6 | For screws<br>ISO 4762 | ă.  | Art. No.   |
|--------------------------------|------------------------|-----|------------|
| [mm]                           | [mm]                   | [9] |            |
| size 22-36 – picture 3         |                        |     |            |
| 28                             | M6                     | 68  | 23110.0028 |

### **Application example**



#### Compliance

#### **RoHS compliant**

Compliant according to Directive 2011/65/EU and Directive 2015/863.

#### Does not contain SVHC substances

No SVHC substances with more than 0.1% w/w contained - SVHC list [REACH] as of 23.01.2024.

# Does not contain Proposition 65 substances

No Proposition 65 substances included. https://www.P65Warnings.ca.gov/

#### Free from Conflict Minerals

This product does not contain any substances designated as "conflict minerals" such as tantalum, tin, gold or tungsten from the Democratic Republic of Congo or adjacent countries.