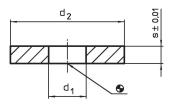

# Drawing

# **Order information**

| Dimensions |                |                   | For screws |     | Art. No.   |
|------------|----------------|-------------------|------------|-----|------------|
| d1         | d <sub>2</sub> | <b>s</b><br>±0.01 |            | -   |            |
| [mm]       |                |                   | [mm]       | [9] |            |
| 25         | 59.5           | 10                | M24        | 178 | 23061.2410 |