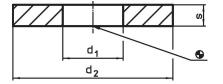

#### Drawing

### Order information

| Dimensions     |                |    | For screws | Ĭ   | Art. No.   |
|----------------|----------------|----|------------|-----|------------|
| d <sub>1</sub> | d <sub>2</sub> | S  |            | -   |            |
| [mm]           |                |    | [mm]       | [g] |            |
| 31             | 68             | 10 | M30        | 199 | 23060.0030 |