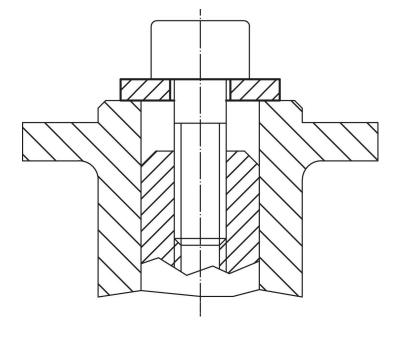

# Shaft / Plain Washers • DIN 6340 heat-treated

23060.0024



## **Product Description**

The heat-treated shaft / plain washers (washers) are manufactured according to DIN 6340.

#### Material

 Heat-treated steel, tempered, punched, mechanically trued, phosphatized

## **Drawing**



## **Order information**

| Dimensions     |                |   | For screws | Ĭ.  | Art. No.   |
|----------------|----------------|---|------------|-----|------------|
| d <sub>1</sub> | d <sub>2</sub> | s |            | _   |            |
| [mm]           |                |   | [mm]       | [9] |            |
| 25             | 60             | 8 | M24        | 122 | 23060.0024 |

## **Application example**





Halder, Inc. www.halderusa.com

## Compliance

## **RoHS** compliant

Compliant according to Directive 2011/65/EU and Directive 2015/863.

#### Does not contain SVHC substances

No SVHC substances with more than 0.1% w/w contained - SVHC list [REACH] as of 23.01.2024.

#### **Does not contain Proposition 65 substances**

No Proposition 65 substances included. https://www.P65Warnings.ca.gov/

#### **Free from Conflict Minerals**

This product does not contain any substances designated as "conflict minerals" such as tantalum, tin, gold or tungsten from the Democratic Republic of Congo or adjacent countries.



Halder, Inc. www.halderusa.com Page 2 of 2

Published on: 4.2.2024