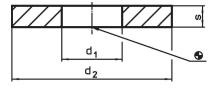

## **Drawing**

## **Order information**

| Dimensions     |                |   | For screws | Ĭ.  | Art. No.   |
|----------------|----------------|---|------------|-----|------------|
| d <sub>1</sub> | d <sub>2</sub> | s |            | _   |            |
| [mm]           |                |   | [mm]       | [9] |            |
| 25             | 60             | 8 | M24        | 122 | 23060.0024 |