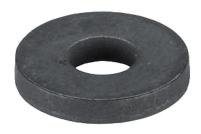

# Shaft / Plain Washers • DIN 6340 heat-treated

23060.0024

## **Product Description**

The heat-treated shaft / plain washers (washers) are manufactured according to DIN 6340.

#### Material

 Heat-treated steel, tempered, punched, mechanically trued, phosphatized