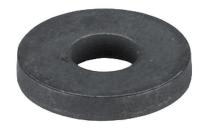

#### **Product Description**

The heat-treated shaft / plain washers (washers) are manufactured according to DIN 6340.

#### **Material**

Heat-treated steel, tempered, punched, mechanically trued, phosphatized