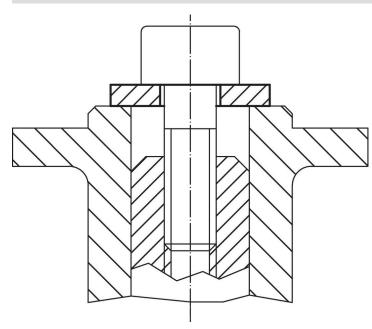

DIN 6340 heat-treated 23060.0022



#### **Product Description**

The heat-treated shaft / plain washers (washers) are manufactured according to DIN 6340.

#### **Material**

Heat-treated steel, tempered, punched, mechanically trued, phosphatized

#### Drawing



### Order information

| Dimensions     |                |   | For screws |     | Art. No. <sup>1)</sup> |
|----------------|----------------|---|------------|-----|------------------------|
| d <sub>1</sub> | d <sub>2</sub> | s |            |     |                        |
| [mm]           |                |   | [mm]       | [g] |                        |
| 23             | 50             | 8 | M22        | 86  | 23060.0022             |

<sup>1)</sup> DIN standards do not include these dimensions.

#### **Application example**



#### Compliance

#### **RoHS compliant**

Compliant according to Directive 2011/65/EU and Directive 2015/863.

#### Does not contain SVHC substances

No SVHC substances with more than 0.1% w/w contained - SVHC list [REACH] as of 23.01.2024.

## Does not contain Proposition 65 substances

No Proposition 65 substances included. https://www.P65Warnings.ca.gov/

#### Free from Conflict Minerals

This product does not contain any substances designated as "conflict minerals" such as tantalum, tin, gold or tungsten from the Democratic Republic of Congo or adjacent countries.