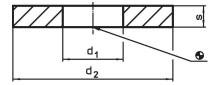

#### Drawing

### Order information

| Dimensions     |                |   | For screws |     | Art. No. <sup>1)</sup> |
|----------------|----------------|---|------------|-----|------------------------|
| d <sub>1</sub> | d <sub>2</sub> | s |            |     |                        |
| [mm]           |                |   | [mm]       | [g] |                        |
| 23             | 50             | 8 | M22        | 86  | 23060.0022             |

<sup>1)</sup> DIN standards do not include these dimensions.