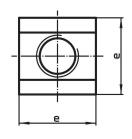

# **Drawing**

#### **Order information**

| T-slot size        | Dimensions by the second secon |      |           |    |    | for T-slots<br>DIN 650 | Ĭ   | Art. No. <sup>1)</sup> |
|--------------------|--------------------------------------------------------------------------------------------------------------------------------------------------------------------------------------------------------------------------------------------------------------------------------------------------------------------------------------------------------------------------------------------------------------------------------------------------------------------------------------------------------------------------------------------------------------------------------------------------------------------------------------------------------------------------------------------------------------------------------------------------------------------------------------------------------------------------------------------------------------------------------------------------------------------------------------------------------------------------------------------------------------------------------------------------------------------------------------------------------------------------------------------------------------------------------------------------------------------------------------------------------------------------------------------------------------------------------------------------------------------------------------------------------------------------------------------------------------------------------------------------------------------------------------------------------------------------------------------------------------------------------------------------------------------------------------------------------------------------------------------------------------------------------------------------------------------------------------------------------------------------------------------------------------------------------------------------------------------------------------------------------------------------------------------------------------------------------------------------------------------------------|------|-----------|----|----|------------------------|-----|------------------------|
| [mm]               | d                                                                                                                                                                                                                                                                                                                                                                                                                                                                                                                                                                                                                                                                                                                                                                                                                                                                                                                                                                                                                                                                                                                                                                                                                                                                                                                                                                                                                                                                                                                                                                                                                                                                                                                                                                                                                                                                                                                                                                                                                                                                                                                              | a    | e<br>[mm] | h  | K  | [mm]                   | [g] |                        |
| Heat-treated steel |                                                                                                                                                                                                                                                                                                                                                                                                                                                                                                                                                                                                                                                                                                                                                                                                                                                                                                                                                                                                                                                                                                                                                                                                                                                                                                                                                                                                                                                                                                                                                                                                                                                                                                                                                                                                                                                                                                                                                                                                                                                                                                                                |      |           |    |    |                        |     |                        |
| 22                 | M18                                                                                                                                                                                                                                                                                                                                                                                                                                                                                                                                                                                                                                                                                                                                                                                                                                                                                                                                                                                                                                                                                                                                                                                                                                                                                                                                                                                                                                                                                                                                                                                                                                                                                                                                                                                                                                                                                                                                                                                                                                                                                                                            | 21.6 | 35        | 28 | 14 | 22                     | 162 | 23010.0224             |