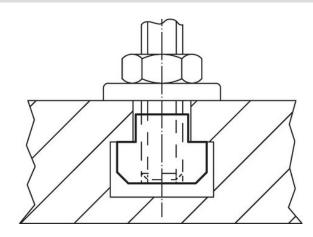

| 21.6 | 35        | 28 | 14 | 22                     | 162 | 23010.0224             |

<sup>&</sup>lt;sup>1)</sup> DIN standards do not include these dimensions.

# **Application example**







Halder, Inc.

www.halderusa.com

# Compliance

# **RoHS** compliant

Compliant according to Directive 2011/65/EU and Directive 2015/863.

#### Does not contain SVHC substances

No SVHC substances with more than 0.1% w/w contained - SVHC list [REACH] as of 23.01.2024.

#### **Does not contain Proposition 65 substances**

No Proposition 65 substances included. https://www.P65Warnings.ca.gov/

#### **Free from Conflict Minerals**

This product does not contain any substances designated as "conflict minerals" such as tantalum, tin, gold or tungsten from the Democratic Republic of Congo or adjacent countries.



www.halderusa.com Page 2 of 2

Published on: 7.4.2024