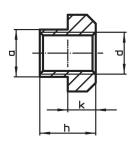

# **Drawing**

#### **Order information**

| T-slot size        | Dimensions by the second secon |      |           |    |    | for T-slots<br>DIN 650 | Ĭ   | Art. No. <sup>1)</sup> |
|--------------------|--------------------------------------------------------------------------------------------------------------------------------------------------------------------------------------------------------------------------------------------------------------------------------------------------------------------------------------------------------------------------------------------------------------------------------------------------------------------------------------------------------------------------------------------------------------------------------------------------------------------------------------------------------------------------------------------------------------------------------------------------------------------------------------------------------------------------------------------------------------------------------------------------------------------------------------------------------------------------------------------------------------------------------------------------------------------------------------------------------------------------------------------------------------------------------------------------------------------------------------------------------------------------------------------------------------------------------------------------------------------------------------------------------------------------------------------------------------------------------------------------------------------------------------------------------------------------------------------------------------------------------------------------------------------------------------------------------------------------------------------------------------------------------------------------------------------------------------------------------------------------------------------------------------------------------------------------------------------------------------------------------------------------------------------------------------------------------------------------------------------------------|------|-----------|----|----|------------------------|-----|------------------------|
| [mm]               | d                                                                                                                                                                                                                                                                                                                                                                                                                                                                                                                                                                                                                                                                                                                                                                                                                                                                                                                                                                                                                                                                                                                                                                                                                                                                                                                                                                                                                                                                                                                                                                                                                                                                                                                                                                                                                                                                                                                                                                                                                                                                                                                              | a    | e<br>[mm] | h  | K  | [mm]                   | [g] |                        |
| Heat-treated steel |                                                                                                                                                                                                                                                                                                                                                                                                                                                                                                                                                                                                                                                                                                                                                                                                                                                                                                                                                                                                                                                                                                                                                                                                                                                                                                                                                                                                                                                                                                                                                                                                                                                                                                                                                                                                                                                                                                                                                                                                                                                                                                                                |      |           |    |    |                        |     |                        |
| 22                 | M18                                                                                                                                                                                                                                                                                                                                                                                                                                                                                                                                                                                                                                                                                                                                                                                                                                                                                                                                                                                                                                                                                                                                                                                                                                                                                                                                                                                                                                                                                                                                                                                                                                                                                                                                                                                                                                                                                                                                                                                                                                                                                                                            | 21.6 | 35        | 28 | 14 | 22                     | 162 | 23010.0224             |