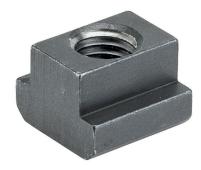

# Nuts for T-Slots • DIN 508

# **Product Description**

These nuts for T-slots (slot nuts) are manufactured according to DIN 508. The range is extended by other dimensions that are not included in DIN.

#### **Material**

• Heat-treated steel, tempered, quality 10, blackened