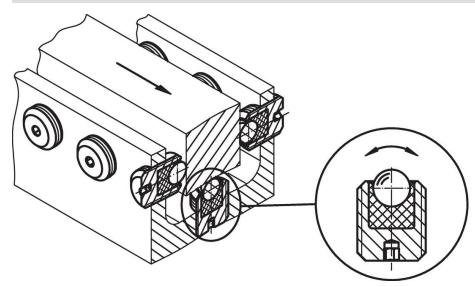

. | Ĩ   | Art. No.   |
|-----------------|-----------------------------------------------------------|-----|------|------------------------------|------------------------------|------|------|-----|------------|
| [mm]            |                                                           |     | [mm] | [N]                          | [Nm]                         | [°C] |      | [g] |            |
| Stainless steel |                                                           |     |      |                              |                              |      |      |     |            |
| M12             | 35                                                        | 6.5 | 2.5  | 1161                         | 1.44                         | -50  | 90   | 21  | 22752.0624 |

## Application example



## Compliance

## **RoHS compliant**

Compliant according to Directive 2011/65/EU and Directive 2015/863.

## Does not contain SVHC substances

No SVHC substances with more than 0.1% w/w contained - SVHC list [REACH] as of 23.01.2024.

## Does not contain Proposition 65 substances

No Proposition 65 substances included. https://www.P65Warnings.ca.gov/

### Free from Conflict Minerals

This product does not contain any substances designated as "conflict minerals" such as tantalum, tin, gold or tungsten from the Democratic Republic of Congo or adjacent countries.