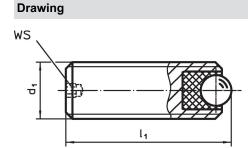

## **Order information**

| d <sub>1</sub>  | Dimensions<br>d <sub>1</sub> I <sub>1</sub> Ball diameter |     | ws   | Static carrying<br>figure C₀ | Tightening<br>torque<br>max. | min. | max. | Ĩ   | Art. No.   |
|-----------------|-----------------------------------------------------------|-----|------|------------------------------|------------------------------|------|------|-----|------------|
| [mm]            |                                                           |     | [mm] | [N]                          | [Nm]                         | [°C] |      | [g] |            |
| Stainless steel |                                                           |     |      |                              |                              |      |      |     |            |
| M12             | 35                                                        | 6.5 | 2.5  | 1161                         | 1.44                         | -50  | 90   | 21  | 22752.0624 |