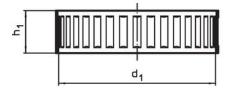

## Drawing

#### Order information

| Dimensions     |                        | Location hole          | <b>I</b> | Art. No.   |
|----------------|------------------------|------------------------|----------|------------|
| d <sub>1</sub> | h <sub>1</sub><br>+0.2 | D <sub>1</sub><br>+0.2 | -        |            |
| [mm]           |                        | [mm]                   | [g]      |            |
| 18             | 6.1                    | 19.7                   | 0.9      | 22750.0062 |