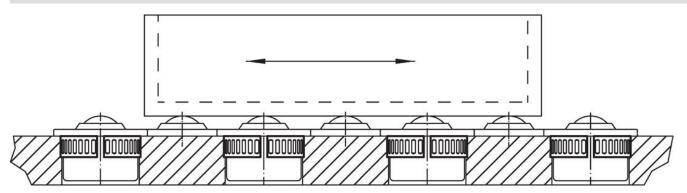

# Tolerance Rings



#### **Product Description**

The use of tolerance rings (for ball casters with sheet steel housing) allows larger tolerances between the parts to be connected.

#### **Material**

Spring steel strip

## Drawing





#### Order information

| Dimensions     |                        | Location hole          | <b>I</b> | Art. No.   |
|----------------|------------------------|------------------------|----------|------------|
| d <sub>1</sub> | h <sub>1</sub><br>+0.2 | D <sub>1</sub><br>+0.2 | -        |            |
| [mm]           |                        | [mm]                   | [g]      |            |
| 18             | 6.1                    | 19.7                   | 0.9      | 22750.0062 |

### Application example



#### Compliance

#### **RoHS compliant**

Compliant according to Directive 2011/65/EU and Directive 2015/863.

#### Does not contain SVHC substances

No SVHC substances with more than 0.1% w/w contained - SVHC list [REACH] as of 23.01.2024.

## Does not contain Proposition 65 substances

No Proposition 65 substances included. https://www.P65Warnings.ca.gov/

#### Free from Conflict Minerals

This product does not contain any substances designated as "conflict minerals" such as tantalum, tin, gold or tungsten from the Democratic Republic of Congo or adjacent countries.