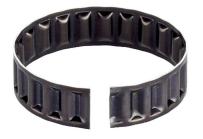

#### **Product Description**

The use of tolerance rings (for ball casters with sheet steel housing) allows larger tolerances between the parts to be connected.

#### **Material**

Spring steel strip