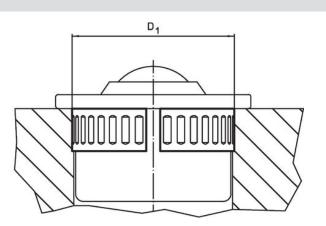

## Drawing

#### Order information

| Dimensions     |                        | Location hole          | <b>I</b> | Art. No.   |
|----------------|------------------------|------------------------|----------|------------|
| d <sub>1</sub> | h <sub>1</sub><br>+0.2 | D <sub>1</sub><br>+0.2 | -        |            |
| [mm]           |                        | [mm]                   | [g]      |            |
| 18             | 6.1                    | 19.7                   | 0.9      | 22750.0062 |