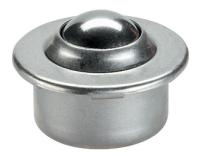

# **Ball Casters** • with sheet steel housing 22750.0044

#### **Product Description**

Ball casters are module for transport systems, conveyances, to working and packing facilities. For example, parts can be easily moved, turned and controlled. As from  $d_1 = 36$  fitted with an oil drenched felt seal to protect against dirt.