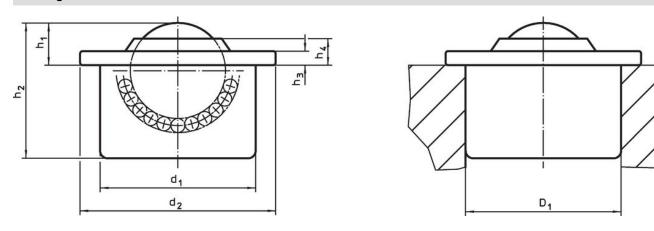

#### **Order information**

| Dimensions                     |               |                |      |                |                |                | Location hole                | Dynamic           | Ĭ   | Art. No. <sup>2)</sup> |
|--------------------------------|---------------|----------------|------|----------------|----------------|----------------|------------------------------|-------------------|-----|------------------------|
| d <sub>1</sub>                 | Ball diameter | d <sub>2</sub> | h1   | h <sub>2</sub> | h <sub>3</sub> | h <sub>4</sub> | D <sub>1</sub> <sup>1)</sup> | carrying figure C |     |                        |
| ±0.065                         |               |                | ±0.2 |                |                |                | +0.05                        |                   |     |                        |
| [mm]                           |               |                |      |                |                |                | [mm]                         | [N]               | [g] |                        |
| all parts from stainless steel |               |                |      |                |                |                |                              |                   |     |                        |
| 24                             | 15            | 31             | 9.5  | 21.5           | 2.5            | 6.1            | 23.95                        | 370               | 39  | 22750.0044             |

<sup>1)</sup> Reference value for 2 mm sheet steel/ 5 mm aluminium (force fit)

<sup>2)</sup> without felt seal