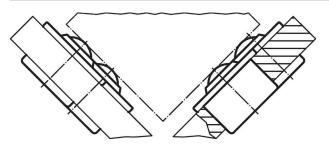

|                   |     |                        |
| [mm]                           |               |                |       |                |                |     | [mm]                         | [N]               | [g] |                        |
| all parts from stainless steel |               |                |       |                |                |     |                              |                   |     |                        |
| 12.6                           | 8             | 17             | 4.8   | 11.2           | 1.8            | 3.2 | 12.57                        | 70                | 7   | 22750.0040             |

<sup>1)</sup> Reference value for 2 mm sheet steel/ 5 mm aluminium (force fit)

<sup>2)</sup> without felt seal

#### **Application example**







#### Compliance

#### **RoHS compliant**

Compliant according to Directive 2011/65/EU and Directive 2015/863.

## Does not contain SVHC substances

No SVHC substances with more than 0.1% w/w contained - SVHC list [REACH] as of 23.01.2024.

# Does not contain Proposition 65 substances

No Proposition 65 substances included. https://www.P65Warnings.ca.gov/

#### Free from Conflict Minerals

This product does not contain any substances designated as "conflict minerals" such as tantalum, tin, gold or tungsten from the Democratic Republic of Congo or adjacent countries.