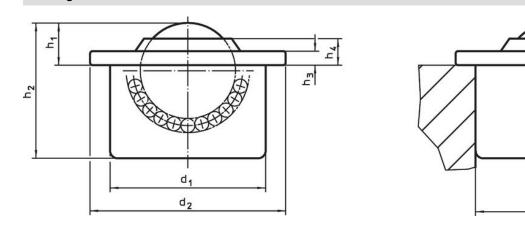

# **Order information**

| Dimensions                     |               |                |       |                |                |     | Location hole                | Dynamic           | T   | Art. No. <sup>2)</sup> |
|--------------------------------|---------------|----------------|-------|----------------|----------------|-----|------------------------------|-------------------|-----|------------------------|
| d <sub>1</sub>                 | Ball diameter | d <sub>2</sub> | h1    | h <sub>2</sub> | h <sub>3</sub> | h4  | D <sub>1</sub> <sup>1)</sup> | carrying figure C |     |                        |
| ±0.055                         |               |                | ±0.15 |                |                |     | +0.03                        |                   |     |                        |
| [mm]                           |               |                |       |                |                |     | [mm]                         | [N]               | [g] |                        |
| all parts from stainless steel |               |                |       |                |                |     |                              |                   |     |                        |
| 12.6                           | 8             | 17             | 4.8   | 11.2           | 1.8            | 3.2 | 12.57                        | 70                | 7   | 22750.0040             |