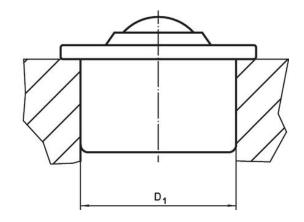

# **Drawing**

#### **Order information**

| Dimensions                                       |               |                |      |                |                |     | Location hole     | Dynamic           | I   | Art. No. <sup>2)</sup> |
|--------------------------------------------------|---------------|----------------|------|----------------|----------------|-----|-------------------|-------------------|-----|------------------------|
| d <sub>1</sub>                                   | Ball diameter | d <sub>2</sub> | h₁   | h <sub>2</sub> | h <sub>3</sub> | h₄  | D <sub>1</sub> 1) | carrying figure C |     |                        |
| ±0.065                                           |               |                | ±0.2 |                |                |     | +0.05             |                   |     |                        |
| [mm]                                             |               |                |      |                |                |     | [mm]              | [N]               | [g] |                        |
| all parts zinc-plated, ball from stainless steel |               |                |      |                |                |     |                   |                   |     |                        |
| 24                                               | 15            | 31             | 9.5  | 21.5           | 2.5            | 6.1 | 23.95             | 370               | 40  | 22750.0024             |