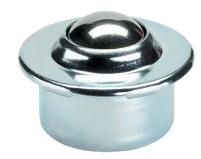

# **Ball Casters** • with sheet steel housing 22750.0024

# **Product Description**

Ball casters are module for transport systems, conveyances, to working and packing facilities. For example, parts can be easily moved, turned and controlled. As from  $d_1 = 36$  fitted with an oil drenched felt seal to protect against dirt.