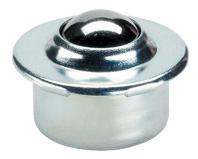

# Ball Casters • with sheet steel housing 22750.0016

# **Product Description**

Ball casters are module for transport systems, conveyances, to working and packing facilities. For example, parts can be easily moved, turned and controlled. As from  $d_1 = 36$  fitted with an oil drenched felt seal to protect against dirt.