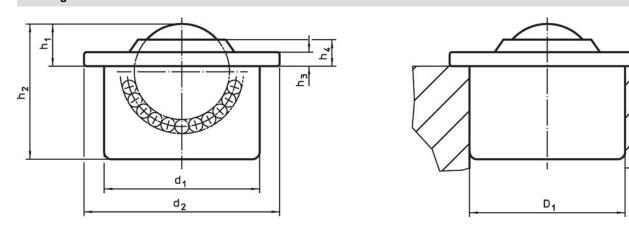

# Drawing

# **Order information**

| Dimensions                  |               |                |      |                |                |                | Location hole                | Dynamic           | <b>I</b> | Art. No.   |
|-----------------------------|---------------|----------------|------|----------------|----------------|----------------|------------------------------|-------------------|----------|------------|
| d1                          | Ball diameter | d <sub>2</sub> | h1   | h <sub>2</sub> | h <sub>3</sub> | h <sub>4</sub> | D <sub>1</sub> <sup>1)</sup> | carrying figure C | _        |            |
| ±0.095                      |               |                | ±0.4 |                |                |                | +0.07                        |                   |          |            |
| [mm]                        |               |                |      |                |                |                | [mm]                         | [N]               | [g]      |            |
| cap and housing zinc-plated |               |                |      |                |                |                |                              |                   |          |            |
| 62                          | 45            | 75             | 19   | 53.7           | 4.2            | 10.3           | 61.83                        | 6000              | 741      | 22750.0016 |

<sup>1)</sup> Reference value for 2 mm sheet steel/ 5 mm aluminium (force fit)