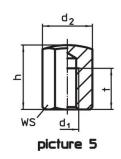

# Drawing

# Order information

| Dimensions                                                                             |                |                |                |   |   | ws   | Tightening                   | I   | Art. No. |
|----------------------------------------------------------------------------------------|----------------|----------------|----------------|---|---|------|------------------------------|-----|----------|
| <b>h</b><br>±0.01                                                                      | d <sub>1</sub> | d <sub>2</sub> | d <sub>3</sub> | ı | t |      | torque <sup>1)</sup><br>max. |     |          |
| [mm]                                                                                   |                |                |                |   |   | [mm] | [Nm]                         | [g] |          |
| with female thread, bearing surface plain tolerance I <sub>1</sub> = ±0,01 – picture 4 |                |                |                |   |   |      |                              |     |          |
|                                                                                        |                |                |                |   |   |      | 1                            |     | 1        |