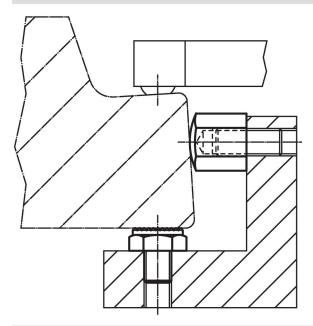

[mm]                                                                                   |                |                |                |   |   | [mm] | [Nm]                         | [g] |          |
| with female thread, bearing surface plain tolerance I <sub>1</sub> = ±0,01 – picture 4 |                |                |                |   |   |      |                              |     |          |
|                                                                                        |                |                |                |   |   |      | 1                            |     | 1        |

<sup>1)</sup> The tightening torque of bolts with female thread is for threaded pins, quality 8. The bolt has to be tightened over the total thread length.

### **Application example**



### Compliance

### **RoHS** compliant

Contains lead - compliant according to exceptions 6a / 6b / 6c.

### Contains SVHC substances >0,1% w/w

Contains lead - SVHC list [REACH] as of 23.01.2024.

### **Contains Proposition 65 substances**



Lead can cause cancer and reproductive harm from exposure https://www.P65Warnings.ca.gov/

Halder, Inc.

### **Free from Conflict Minerals**

This product does not contain any substances designated as "conflict minerals" such as tantalum, tin, gold or tungsten from the Democratic Republic of Congo or adjacent countries.



www.halderusa.com Page 2 of 2

Published on: 4.2.2024