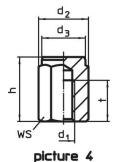

# Drawing

# Order information

| Dimensions                                                                             |                |                |                |   |   | ws   | Tightening                   | I   | Art. No. |
|----------------------------------------------------------------------------------------|----------------|----------------|----------------|---|---|------|------------------------------|-----|----------|
| <b>h</b><br>±0.01                                                                      | d <sub>1</sub> | d <sub>2</sub> | d <sub>3</sub> | ı | t |      | torque <sup>1)</sup><br>max. |     |          |
| [mm]                                                                                   |                |                |                |   |   | [mm] | [Nm]                         | [g] |          |
| with female thread, bearing surface plain tolerance I <sub>1</sub> = ±0,01 – picture 4 |                |                |                |   |   |      |                              |     |          |
|                                                                                        |                |                |                |   |   |      | 1                            |     | 1        |