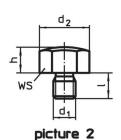

# Drawing

# Order information

| Dimensions                                                                             |                |                |                |   |   | ws   | Tightening                   | I   | Art. No. |
|----------------------------------------------------------------------------------------|----------------|----------------|----------------|---|---|------|------------------------------|-----|----------|
| <b>h</b><br>±0.01                                                                      | d <sub>1</sub> | d <sub>2</sub> | d <sub>3</sub> | ı | t |      | torque <sup>1)</sup><br>max. |     |          |
| [mm]                                                                                   |                |                |                |   |   | [mm] | [Nm]                         | [g] |          |
| with female thread, bearing surface plain tolerance I <sub>1</sub> = ±0,01 – picture 4 |                |                |                |   |   |      |                              |     |          |
|                                                                                        |                |                |                |   |   |      | 1                            |     | 1        |