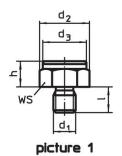

# Drawing

# Order information

| Dimensions                                                                             |                |                |                |   |   | ws   | Tightening                   | I   | Art. No. |
|----------------------------------------------------------------------------------------|----------------|----------------|----------------|---|---|------|------------------------------|-----|----------|
| <b>h</b><br>±0.01                                                                      | d <sub>1</sub> | d <sub>2</sub> | d <sub>3</sub> | ı | t |      | torque <sup>1)</sup><br>max. |     |          |
| [mm]                                                                                   |                |                |                |   |   | [mm] | [Nm]                         | [g] |          |
| with female thread, bearing surface plain tolerance I <sub>1</sub> = ±0,01 – picture 4 |                |                |                |   |   |      |                              |     |          |
|                                                                                        |                |                |                |   |   |      | 1                            |     | 1        |