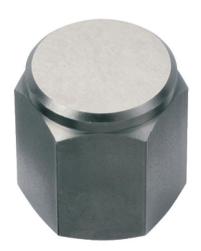

# Drawing

# Order information

| Dimensions                                                                             |                |                |                |   |   | ws   | Tightening                   | I   | Art. No. |
|----------------------------------------------------------------------------------------|----------------|----------------|----------------|---|---|------|------------------------------|-----|----------|
| <b>h</b><br>±0.01                                                                      | d <sub>1</sub> | d <sub>2</sub> | d <sub>3</sub> | ı | t |      | torque <sup>1)</sup><br>max. |     |          |
| [mm]                                                                                   |                |                |                |   |   | [mm] | [Nm]                         | [g] |          |
| with female thread, bearing surface plain tolerance I <sub>1</sub> = ±0,01 – picture 4 |                |                |                |   |   |      |                              |     |          |
|                                                                                        |                |                |                |   |   |      | 1                            |     | 1        |