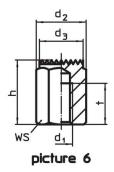

# Drawing

# Order information

| Dimensions                                                                             |                |                |                |   |   | ws   | Tightening                   | I   | Art. No. |
|----------------------------------------------------------------------------------------|----------------|----------------|----------------|---|---|------|------------------------------|-----|----------|
| <b>h</b><br>±0.01                                                                      | d <sub>1</sub> | d <sub>2</sub> | d <sub>3</sub> | ı | t |      | torque <sup>1)</sup><br>max. |     |          |
| [mm]                                                                                   |                |                |                |   |   | [mm] | [Nm]                         | [g] |          |
| with female thread, bearing surface plain tolerance I <sub>1</sub> = ±0,01 – picture 4 |                |                |                |   |   |      |                              |     |          |
|                                                                                        |                |                |                |   |   |      | 1                            |     | 1        |