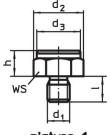

# Drawing

picture 2

picture 3

picture 5

## **Order information**

| Dimensions                                              |                |                |   | ws   | Tightening | I   | Art. No. |
|---------------------------------------------------------|----------------|----------------|---|------|------------|-----|----------|
| h                                                       | d <sub>1</sub> | d <sub>2</sub> | 1 |      | torque     | _   |          |
| ±0.1                                                    |                |                |   |      | max.       |     |          |
| [mm]                                                    |                |                |   | [mm] | [Nm]       | [9] |          |
| with male thread, bearing surface spherical – picture 2 |                |                |   |      |            |     |          |
|                                                         |                |                |   |      |            |     |          |