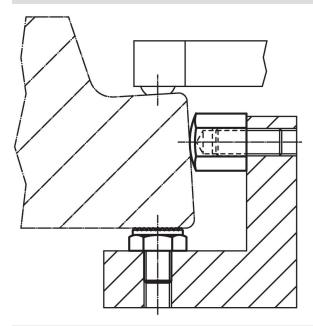

-------------------|----------------|----------------|---|------|------------|-----|----------|
| h                                                       | d <sub>1</sub> | d <sub>2</sub> | 1 |      | torque     | _   |          |
| ±0.1                                                    |                |                |   |      | max.       |     |          |
| [mm]                                                    |                |                |   | [mm] | [Nm]       | [9] |          |
| with male thread, bearing surface spherical – picture 2 |                |                |   |      |            |     |          |
|                                                         |                |                |   |      |            |     |          |

## **Application example**



## Compliance

### **RoHS** compliant

Contains lead - compliant according to exceptions 6a / 6b / 6c.

#### Contains SVHC substances >0,1% w/w

Contains lead - SVHC list [REACH] as of 23.01.2024.

#### **Contains Proposition 65 substances**



Lead can cause cancer and reproductive harm from exposure https://www.P65Warnings.ca.gov/

Halder, Inc.

### **Free from Conflict Minerals**

This product does not contain any substances designated as "conflict minerals" such as tantalum, tin, gold or tungsten from the Democratic Republic of Congo or adjacent countries.



www.halderusa.com Page 2 of 2

Published on: 4.2.2024