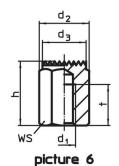

# Drawing

picture 2

picture 3

picture 5

## **Order information**

| Dimensions                                              |                |                |   | ws   | Tightening | I   | Art. No. |
|---------------------------------------------------------|----------------|----------------|---|------|------------|-----|----------|
| h                                                       | d <sub>1</sub> | d <sub>2</sub> | 1 |      | torque     | _   |          |
| ±0.1                                                    |                |                |   |      | max.       |     |          |
| [mm]                                                    |                |                |   | [mm] | [Nm]       | [9] |          |
| with male thread, bearing surface spherical – picture 2 |                |                |   |      |            |     |          |
|                                                         |                |                |   |      |            |     |          |