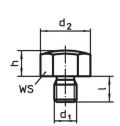

# Drawing

picture 2

picture 3

picture 5

## **Order information**

| Dimensions                                              |                |                |   | ws   | Tightening | I   | Art. No. |
|---------------------------------------------------------|----------------|----------------|---|------|------------|-----|----------|
| h                                                       | d <sub>1</sub> | d <sub>2</sub> | 1 |      | torque     | _   |          |
| ±0.1                                                    |                |                |   |      | max.       |     |          |
| [mm]                                                    |                |                |   | [mm] | [Nm]       | [9] |          |
| with male thread, bearing surface spherical – picture 2 |                |                |   |      |            |     |          |
|                                                         |                |                |   |      |            |     |          |