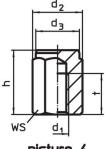

# Drawing

picture 2

picture 3

picture 5

## **Order information**

| Dimensions                                              |                |                |   | ws   | Tightening | I   | Art. No. |
|---------------------------------------------------------|----------------|----------------|---|------|------------|-----|----------|
| h                                                       | d <sub>1</sub> | d <sub>2</sub> | 1 |      | torque     | _   |          |
| ±0.1                                                    |                |                |   |      | max.       |     |          |
| [mm]                                                    |                |                |   | [mm] | [Nm]       | [9] |          |
| with male thread, bearing surface spherical – picture 2 |                |                |   |      |            |     |          |
|                                                         |                |                |   |      |            |     |          |