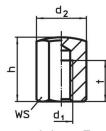

# Drawing

picture 2

picture 3

picture 5

## **Order information**

| Dimensions                                              |                |                |   | ws   | Tightening | I   | Art. No. |
|---------------------------------------------------------|----------------|----------------|---|------|------------|-----|----------|
| h                                                       | d <sub>1</sub> | d <sub>2</sub> | 1 |      | torque     | _   |          |
| ±0.1                                                    |                |                |   |      | max.       |     |          |
| [mm]                                                    |                |                |   | [mm] | [Nm]       | [9] |          |
| with male thread, bearing surface spherical – picture 2 |                |                |   |      |            |     |          |
|                                                         |                |                |   |      |            |     |          |