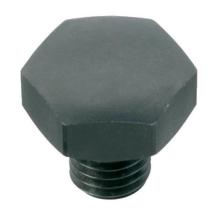

# **Product Description**

To be used as seats, stops and thrust pads.

#### **Material**

• Steel, case-hardened, blackened