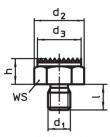

# Drawing

picture 2

picture 3

picture 5

## **Order information**

| Dimensions                                              |                |                |   | ws   | Tightening | I   | Art. No. |
|---------------------------------------------------------|----------------|----------------|---|------|------------|-----|----------|
| h                                                       | d <sub>1</sub> | d <sub>2</sub> | 1 |      | torque     | _   |          |
| ±0.1                                                    |                |                |   |      | max.       |     |          |
| [mm]                                                    |                |                |   | [mm] | [Nm]       | [9] |          |
| with male thread, bearing surface spherical – picture 2 |                |                |   |      |            |     |          |
|                                                         |                |                |   |      |            |     |          |