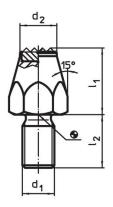

## **Drawing**

picture 2

picture 3

## **Order information**

| Dimensions                                            |     |    |       |      | ws   | Tightening | I   | Art. No.   |
|-------------------------------------------------------|-----|----|-------|------|------|------------|-----|------------|
| I <sub>1</sub>                                        | d₁  | t  | $d_2$ | е    |      | torque     | _   |            |
|                                                       |     |    |       |      |      | max.       |     |            |
| [mm]                                                  |     |    |       |      | [mm] | [Nm]       | [g] |            |
| case-hardened, ribbed, with female thread – picture 3 |     |    |       |      |      |            |     |            |
| 30                                                    | M12 | 15 | 13    | 21.9 | 19   | 60         | 44  | 22680.0186 |