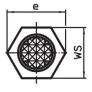

## **Drawing**

picture 2

picture 3

## **Order information**

| Dimensions                                            |     |    |       |      | ws   | Tightening | I   | Art. No.   |
|-------------------------------------------------------|-----|----|-------|------|------|------------|-----|------------|
| I <sub>1</sub>                                        | d₁  | t  | $d_2$ | е    |      | torque     | _   |            |
|                                                       |     |    |       |      |      | max.       |     |            |
| [mm]                                                  |     |    |       |      | [mm] | [Nm]       | [g] |            |
| case-hardened, ribbed, with female thread – picture 3 |     |    |       |      |      |            |     |            |
| 30                                                    | M12 | 15 | 13    | 21.9 | 19   | 60         | 44  | 22680.0186 |