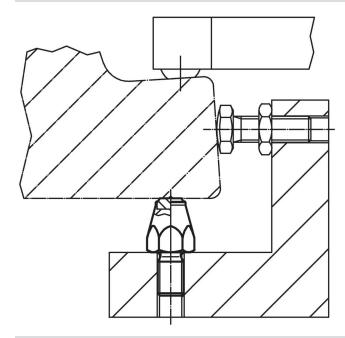

------------------------------------------------------|-----|----|-------|------|------|------------|-----|------------|
| I <sub>1</sub>                                        | d₁  | t  | $d_2$ | е    |      | torque     | _   |            |
|                                                       |     |    |       |      |      | max.       |     |            |
| [mm]                                                  |     |    |       |      | [mm] | [Nm]       | [g] |            |
| case-hardened, ribbed, with female thread – picture 3 |     |    |       |      |      |            |     |            |
| 30                                                    | M12 | 15 | 13    | 21.9 | 19   | 60         | 44  | 22680.0186 |



Halder, Inc.

www.halderusa.com

## **Application example**



## Compliance

## **RoHS** compliant

Contains lead - compliant according to exceptions 6a / 6b / 6c.

#### Contains SVHC substances >0,1% w/w

Contains lead - SVHC list [REACH] as of 23.01.2024.

#### **Contains Proposition 65 substances**



Lead can cause cancer and reproductive harm from exposure https://www.P65Warnings.ca.gov/

Halder, Inc.

#### **Free from Conflict Minerals**

This product does not contain any substances designated as "conflict minerals" such as tantalum, tin, gold or tungsten from the Democratic Republic of Congo or adjacent countries.



www.halderusa.com Page 2 of 2

Published on: 4.2.2024