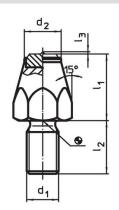

# **Product Description**

For workpieces showing a rough surface. Pointed type (picture 2) especially suitable for cast parts.

## **Drawing**

picture 2

picture 3

## **Order information**

| Dimensions                                            |     |    |       |      | ws   | Tightening | I   | Art. No.   |
|-------------------------------------------------------|-----|----|-------|------|------|------------|-----|------------|
| I <sub>1</sub>                                        | d₁  | t  | $d_2$ | е    |      | torque     | _   |            |
|                                                       |     |    |       |      |      | max.       |     |            |
| [mm]                                                  |     |    |       |      | [mm] | [Nm]       | [g] |            |
| case-hardened, ribbed, with female thread – picture 3 |     |    |       |      |      |            |     |            |
| 30                                                    | M12 | 15 | 13    | 21.9 | 19   | 60         | 44  | 22680.0186 |