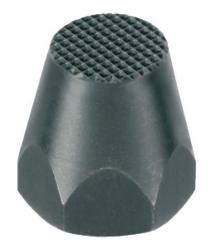

# Seating Pins • ribbed or pointed 22680.0186

# **Product Description**

For workpieces showing a rough surface. Pointed type (picture 2) especially suitable for cast parts.