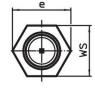

## **Drawing**

picture 2

picture 3

## **Order information**

| Dimensions                                            |     |    |       |      | ws   | Tightening | I   | Art. No.   |
|-------------------------------------------------------|-----|----|-------|------|------|------------|-----|------------|
| I <sub>1</sub>                                        | d₁  | t  | $d_2$ | е    |      | torque     | _   |            |
|                                                       |     |    |       |      |      | max.       |     |            |
| [mm]                                                  |     |    |       |      | [mm] | [Nm]       | [g] |            |
| case-hardened, ribbed, with female thread – picture 3 |     |    |       |      |      |            |     |            |
| 30                                                    | M12 | 15 | 13    | 21.9 | 19   | 60         | 44  | 22680.0186 |