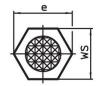

## **Drawing**

picture 2

picture 3

## **Order information**

| Dimensions                                            |     |    |       |      | ws   | Tightening | I   | Art. No.   |
|-------------------------------------------------------|-----|----|-------|------|------|------------|-----|------------|
| I <sub>1</sub>                                        | d₁  | t  | $d_2$ | е    |      | torque     | _   |            |
|                                                       |     |    |       |      |      | max.       |     |            |
| [mm]                                                  |     |    |       |      | [mm] | [Nm]       | [g] |            |
| case-hardened, ribbed, with female thread – picture 3 |     |    |       |      |      |            |     |            |
| 30                                                    | M12 | 15 | 13    | 21.9 | 19   | 60         | 44  | 22680.0186 |