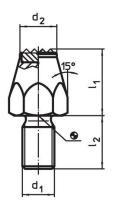

# **Drawing**

picture 2

picture 3

### **Order information**

| Dimensions                                            |     |    |       |      | ws   | Tightening | I   | Art. No.   |
|-------------------------------------------------------|-----|----|-------|------|------|------------|-----|------------|
| I <sub>1</sub>                                        | d₁  | t  | $d_2$ | е    |      | torque     | _   |            |
|                                                       |     |    |       |      |      | max.       |     |            |
| [mm]                                                  |     |    |       |      | [mm] | [Nm]       | [g] |            |
| case-hardened, ribbed, with female thread – picture 3 |     |    |       |      |      |            |     |            |
| 25                                                    | M12 | 15 | 13    | 21.9 | 19   | 60         | 33  | 22680.0184 |