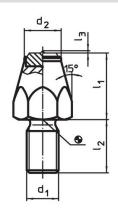

# **Drawing**

picture 2

picture 3

### **Order information**

| Dimensions                                            |     |    |       |      | ws   | Tightening | I   | Art. No.   |
|-------------------------------------------------------|-----|----|-------|------|------|------------|-----|------------|
| I <sub>1</sub>                                        | d₁  | t  | $d_2$ | е    |      | torque     | _   |            |
|                                                       |     |    |       |      |      | max.       |     |            |
| [mm]                                                  |     |    |       |      | [mm] | [Nm]       | [g] |            |
| case-hardened, ribbed, with female thread – picture 3 |     |    |       |      |      |            |     |            |
| 25                                                    | M12 | 15 | 13    | 21.9 | 19   | 60         | 33  | 22680.0184 |