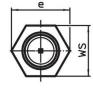

# **Drawing**

picture 2

picture 3

### **Order information**

| Dimensions                                            |     |    |       |      | ws   | Tightening | I   | Art. No.   |
|-------------------------------------------------------|-----|----|-------|------|------|------------|-----|------------|
| I <sub>1</sub>                                        | d₁  | t  | $d_2$ | е    |      | torque     | _   |            |
|                                                       |     |    |       |      |      | max.       |     |            |
| [mm]                                                  |     |    |       |      | [mm] | [Nm]       | [g] |            |
| case-hardened, ribbed, with female thread – picture 3 |     |    |       |      |      |            |     |            |
| 25                                                    | M12 | 15 | 13    | 21.9 | 19   | 60         | 33  | 22680.0184 |