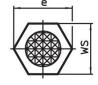

## **Product Description**

For workpieces showing a rough surface. Pointed type (picture 2) especially suitable for cast parts.

# **Drawing**

picture 2

picture 3

### **Order information**

| Dimensions                                            |     |    |       |      | ws   | Tightening | I   | Art. No.   |
|-------------------------------------------------------|-----|----|-------|------|------|------------|-----|------------|
| I <sub>1</sub>                                        | d₁  | t  | $d_2$ | е    |      | torque     | _   |            |
|                                                       |     |    |       |      |      | max.       |     |            |
| [mm]                                                  |     |    |       |      | [mm] | [Nm]       | [g] |            |
| case-hardened, ribbed, with female thread – picture 3 |     |    |       |      |      |            |     |            |
| 25                                                    | M12 | 15 | 13    | 21.9 | 19   | 60         | 33  | 22680.0184 |