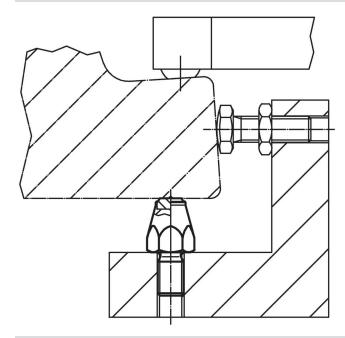

-----------------------------------------------------|-----|----|-------|------|------|------------|-----|------------|
| I <sub>1</sub>                                        | d₁  | t  | $d_2$ | е    |      | torque     | _   |            |
|                                                       |     |    |       |      |      | max.       |     |            |
| [mm]                                                  |     |    |       |      | [mm] | [Nm]       | [g] |            |
| case-hardened, ribbed, with female thread – picture 3 |     |    |       |      |      |            |     |            |
| 25                                                    | M12 | 15 | 13    | 21.9 | 19   | 60         | 33  | 22680.0184 |



Halder, Inc.

www.halderusa.com

### **Application example**



### Compliance

### **RoHS** compliant

Contains lead - compliant according to exceptions 6a / 6b / 6c.

#### Contains SVHC substances >0,1% w/w

Contains lead - SVHC list [REACH] as of 23.01.2024.

#### **Contains Proposition 65 substances**



Lead can cause cancer and reproductive harm from exposure https://www.P65Warnings.ca.gov/

Halder, Inc.

#### **Free from Conflict Minerals**

This product does not contain any substances designated as "conflict minerals" such as tantalum, tin, gold or tungsten from the Democratic Republic of Congo or adjacent countries.



www.halderusa.com Page 2 of 2

Published on: 4.2.2024