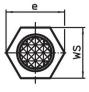

# **Drawing**

picture 2

picture 3

### **Order information**

| Dimensions                                            |     |    |       |      | ws   | Tightening | I   | Art. No.   |
|-------------------------------------------------------|-----|----|-------|------|------|------------|-----|------------|
| I <sub>1</sub>                                        | d₁  | t  | $d_2$ | е    |      | torque     | _   |            |
|                                                       |     |    |       |      |      | max.       |     |            |
| [mm]                                                  |     |    |       |      | [mm] | [Nm]       | [g] |            |
| case-hardened, ribbed, with female thread – picture 3 |     |    |       |      |      |            |     |            |
| 25                                                    | M12 | 15 | 13    | 21.9 | 19   | 60         | 33  | 22680.0184 |