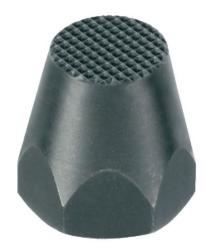

## **Product Description**

For workpieces showing a rough surface. Pointed type (picture 2) especially suitable for cast parts.