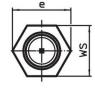

# **Drawing**

picture 2

picture 3

# **Order information**

| Dimensions                                            |     |    |                |      | ws   | Tightening | I   | Art. No.   |
|-------------------------------------------------------|-----|----|----------------|------|------|------------|-----|------------|
| I <sub>1</sub>                                        | d₁  | t  | d <sub>2</sub> | е    |      | torque     | _   |            |
|                                                       |     |    |                |      |      | max.       |     |            |
| [mm]                                                  |     |    |                |      | [mm] | [Nm]       | [g] |            |
| case-hardened, ribbed, with female thread – picture 3 |     |    |                |      |      |            |     |            |
| 30                                                    | M10 | 13 | 12.5           | 19.6 | 17   | 32         | 40  | 22680.0166 |