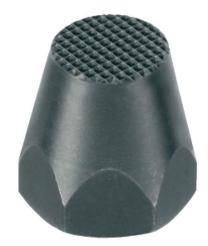

# Seating Pins • ribbed or pointed 22680.0166

# **Product Description**

For workpieces showing a rough surface. Pointed type (picture 2) especially suitable for cast parts.