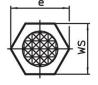

# **Product Description**

For workpieces showing a rough surface. Pointed type (picture 2) especially suitable for cast parts.

# **Drawing**

picture 2

picture 3

# **Order information**

| Dimensions                                            |     |    |                |      | ws   | Tightening | I   | Art. No.   |
|-------------------------------------------------------|-----|----|----------------|------|------|------------|-----|------------|
| I <sub>1</sub>                                        | d₁  | t  | d <sub>2</sub> | е    |      | torque     | _   |            |
|                                                       |     |    |                |      |      | max.       |     |            |
| [mm]                                                  |     |    |                |      | [mm] | [Nm]       | [g] |            |
| case-hardened, ribbed, with female thread – picture 3 |     |    |                |      |      |            |     |            |
| 30                                                    | M10 | 13 | 12.5           | 19.6 | 17   | 32         | 40  | 22680.0166 |