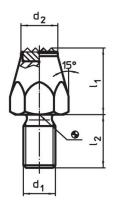

# **Drawing**

picture 2

picture 3

# **Order information**

| Dimensions                                            |     |    |                |      | ws   | Tightening | I   | Art. No.   |
|-------------------------------------------------------|-----|----|----------------|------|------|------------|-----|------------|
| I <sub>1</sub>                                        | d₁  | t  | d <sub>2</sub> | е    |      | torque     | _   |            |
|                                                       |     |    |                |      |      | max.       |     |            |
| [mm]                                                  |     |    |                |      | [mm] | [Nm]       | [g] |            |
| case-hardened, ribbed, with female thread – picture 3 |     |    |                |      |      |            |     |            |
| 30                                                    | M10 | 13 | 12.5           | 19.6 | 17   | 32         | 40  | 22680.0166 |