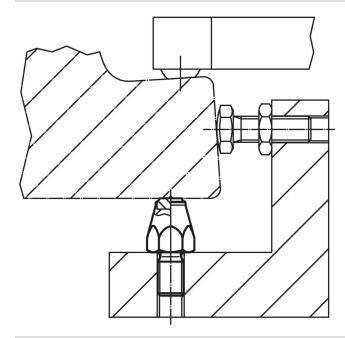

-|-----|----|----------------|------|------|------------|-----|------------|
| I <sub>1</sub>                                        | d₁  | t  | d <sub>2</sub> | е    |      | torque     | _   |            |
|                                                       |     |    |                |      |      | max.       |     |            |
| [mm]                                                  |     |    |                |      | [mm] | [Nm]       | [g] |            |
| case-hardened, ribbed, with female thread – picture 3 |     |    |                |      |      |            |     |            |
| 30                                                    | M10 | 13 | 12.5           | 19.6 | 17   | 32         | 40  | 22680.0166 |



Halder, Inc.

www.halderusa.com

# **Application example**



# Compliance

# **RoHS** compliant

Contains lead - compliant according to exceptions 6a / 6b / 6c.

# Contains SVHC substances >0,1% w/w

Contains lead - SVHC list [REACH] as of 23.01.2024.

### **Contains Proposition 65 substances**



Lead can cause cancer and reproductive harm from exposure https://www.P65Warnings.ca.gov/

Halder, Inc.

## **Free from Conflict Minerals**

This product does not contain any substances designated as "conflict minerals" such as tantalum, tin, gold or tungsten from the Democratic Republic of Congo or adjacent countries.



www.halderusa.com Page 2 of 2

Published on: 4.2.2024