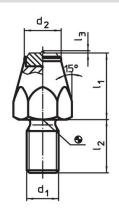

# **Product Description**

For workpieces showing a rough surface. Pointed type (picture 2) especially suitable for cast parts.

# **Drawing**

picture 2

picture 3

# **Order information**

| Dimensions                                            |     |    |                |      | ws   | Tightening | I   | Art. No.   |
|-------------------------------------------------------|-----|----|----------------|------|------|------------|-----|------------|
| I <sub>1</sub>                                        | d₁  | t  | d <sub>2</sub> | е    |      | torque     | _   |            |
|                                                       |     |    |                |      |      | max.       |     |            |
| [mm]                                                  |     |    |                |      | [mm] | [Nm]       | [g] |            |
| case-hardened, ribbed, with female thread – picture 3 |     |    |                |      |      |            |     |            |
| 30                                                    | M10 | 13 | 12.5           | 19.6 | 17   | 32         | 40  | 22680.0166 |