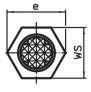

# **Drawing**

picture 2

picture 3

# **Order information**

| Dimensions                                            |     |    |                |      | ws   | Tightening | I   | Art. No.   |
|-------------------------------------------------------|-----|----|----------------|------|------|------------|-----|------------|
| I <sub>1</sub>                                        | d₁  | t  | d <sub>2</sub> | е    |      | torque     | _   |            |
|                                                       |     |    |                |      |      | max.       |     |            |
| [mm]                                                  |     |    |                |      | [mm] | [Nm]       | [g] |            |
| case-hardened, ribbed, with female thread – picture 3 |     |    |                |      |      |            |     |            |
| 30                                                    | M10 | 13 | 12.5           | 19.6 | 17   | 32         | 40  | 22680.0166 |