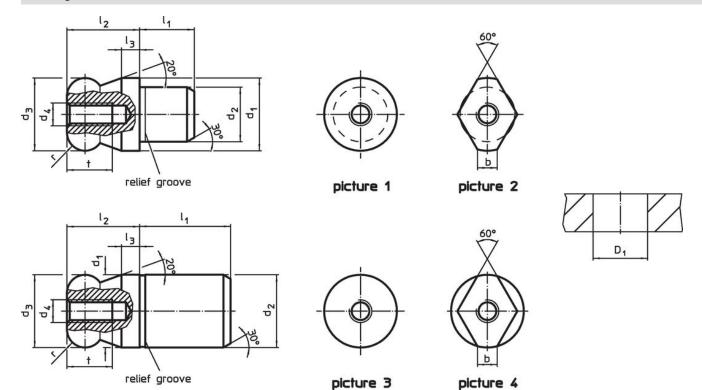

# **Drawing**

# **Order information**

| Dimensions       |                             |                                         |       |                |                |                |    |     | Location hole        | I   | Art. No.   |
|------------------|-----------------------------|-----------------------------------------|-------|----------------|----------------|----------------|----|-----|----------------------|-----|------------|
| <b>d</b> ₁<br>g6 | <b>d</b> <sub>2</sub><br>n6 | <b>d</b> <sub>3</sub><br>-0.01<br>-0.05 | d₄    | I <sub>1</sub> | l <sub>2</sub> | l <sub>3</sub> | t  | r   | D <sub>1</sub><br>H7 | -   |            |
| [mm]             |                             |                                         |       |                |                |                |    |     | [mm]                 | [9] |            |
| with ball er     | nd plain – pic              | ture 1, Tool                            | steel |                |                |                |    |     |                      |     |            |
| 22               | 16                          | 22                                      | M5    | 16             | 22             | 5.5            | 10 | 5.5 | 16                   | 81  | 22630.0322 |