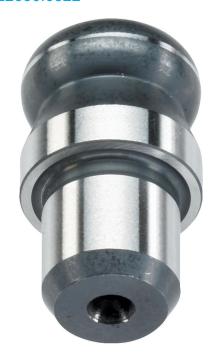

# Locating Pins • with ball end 22630.0322

# **Product Description**

Ball ended locating pins facilitate easy inserting and removing avoiding clamping inclination.

#### Material

• Tool steel, hardened, blackened and ground