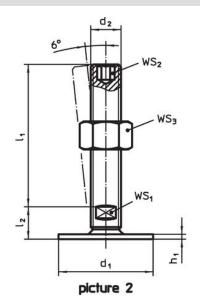

# **Drawing**

# **Order information**

| Dimensions                    |                |                |                |                | WS <sub>1</sub> | WS <sub>3</sub> | 1   | Art. No.   |
|-------------------------------|----------------|----------------|----------------|----------------|-----------------|-----------------|-----|------------|
| d <sub>1</sub>                | d <sub>2</sub> | I <sub>1</sub> | h <sub>1</sub> | l <sub>2</sub> |                 |                 | _   |            |
|                               |                | [mm]           |                |                | [mm]            | [mm]            | [g] |            |
| with screw – picture 1, Steel |                |                |                |                |                 |                 |     |            |
| 80                            | M12            | 100            | 3              | 12             | 17              | 18              | 218 | 22593.0215 |