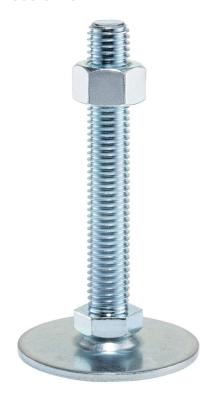

# **Product Description**

The support legs are universally usable as adjustable legs.

The plate is screwed to the threaded pin and nut by a stainless steel fastening screw, and is also glued.

# **Order information**

| Dimensions                    |                |                |                |                | WS <sub>1</sub> | WS <sub>3</sub> | 1   | Art. No.   |
|-------------------------------|----------------|----------------|----------------|----------------|-----------------|-----------------|-----|------------|
| d <sub>1</sub>                | d <sub>2</sub> | I <sub>1</sub> | h <sub>1</sub> | l <sub>2</sub> |                 |                 | _   |            |
|                               |                | [mm]           |                |                | [mm]            | [mm]            | [g] |            |
| with screw – picture 1, Steel |                |                |                |                |                 |                 |     |            |
| 80                            | M12            | 100            | 3              | 12             | 17              | 18              | 218 | 22593.0215 |