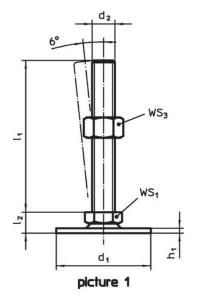

# **Drawing**

# **Order information**

| Dimensions                    |                |                |                |                | WS <sub>1</sub> | WS <sub>3</sub> | 1   | Art. No.   |
|-------------------------------|----------------|----------------|----------------|----------------|-----------------|-----------------|-----|------------|
| d <sub>1</sub>                | d <sub>2</sub> | I <sub>1</sub> | h <sub>1</sub> | l <sub>2</sub> |                 |                 | _   |            |
|                               |                | [mm]           |                |                | [mm]            | [mm]            | [g] |            |
| with screw – picture 1, Steel |                |                |                |                |                 |                 |     |            |
| 80                            | M12            | 100            | 3              | 12             | 17              | 18              | 218 | 22593.0215 |