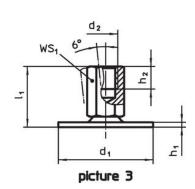

# **Drawing**

# **Order information**

| Dimensions                    |                |                |                |                | WS <sub>1</sub> | WS <sub>3</sub> | 1   | Art. No.   |
|-------------------------------|----------------|----------------|----------------|----------------|-----------------|-----------------|-----|------------|
| d <sub>1</sub>                | d <sub>2</sub> | I <sub>1</sub> | h <sub>1</sub> | l <sub>2</sub> |                 |                 | _   |            |
|                               |                | [mm]           |                |                | [mm]            | [mm]            | [g] |            |
| with screw – picture 1, Steel |                |                |                |                |                 |                 |     |            |
| 80                            | M12            | 100            | 3              | 12             | 17              | 18              | 218 | 22593.0215 |