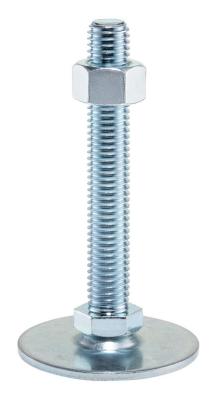

# **Product Description**

The support legs are universally usable as adjustable legs.

The plate is screwed to the threaded pin and nut by a stainless steel fastening screw, and is also glued.

# **Order information**

| Dimensions                    |                |                |                |                | WS <sub>1</sub> | WS <sub>3</sub> | T.  | Art. No.   |
|-------------------------------|----------------|----------------|----------------|----------------|-----------------|-----------------|-----|------------|
| d <sub>1</sub>                | d <sub>2</sub> | I <sub>1</sub> | h <sub>1</sub> | l <sub>2</sub> |                 |                 | _   |            |
|                               |                | [mm]           |                |                | [mm]            | [mm]            | [g] |            |
| with screw – picture 1, Steel |                |                |                |                |                 |                 |     |            |
| 50                            | M8             | 40             | 2.5            | 11             | 17              | 13              | 62  | 22593.0060 |