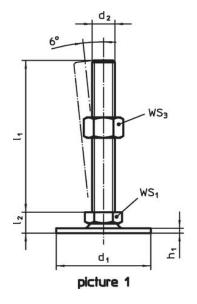

# **Order information**

| Dimensions                    |                |                |                |                | WS <sub>1</sub> | WS <sub>3</sub> | T.  | Art. No.   |
|-------------------------------|----------------|----------------|----------------|----------------|-----------------|-----------------|-----|------------|
| d <sub>1</sub>                | d <sub>2</sub> | I <sub>1</sub> | h <sub>1</sub> | l <sub>2</sub> |                 |                 | _   |            |
|                               |                | [mm]           |                |                | [mm]            | [mm]            | [g] |            |
| with screw – picture 1, Steel |                |                |                |                |                 |                 |     |            |
| 50                            | M8             | 40             | 2.5            | 11             | 17              | 13              | 62  | 22593.0060 |